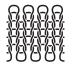

#### INTERNAL STRUCTURE

CoreSupport<sup>™</sup> System features alternating coil technology designed to reduce motion transfer and offer lasting support to the body for superior performance.

System

CoreSupport<sup>™</sup> Edge Support