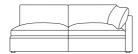

Ottoman w 100 d 75 h 48

Armchair w 125 d 108 h 87

1.5 seat LAF w 102 d 108 h 87

1.5 seat RAF w 102 d 108 h 87

1.5 seat armless w 92 d 108 h 87

Corner w 108 d 108 h 87

2 seat sofa w 190 d 108 h 87

3 seat sofa w 225 d 108 h 87

4 seat sofa w 240 d 108 h 87