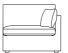

# **Momba**Sofa range

3 seat mod LAF w 191 d 108 h 87

3 seat mod RAF w 191 d 108 h 87

Chaise LAF w 102 d 170 h 87

Chaise RAF w 102 d 170 h 87

3 seat mod LAF + chaise RAF w 293 d 170 h 87

3 seat mod RAF + chaise LAF w 293 d 170 h 87