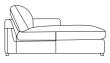

# **Momba**Sofa range

3 seat mod LAF w 191 d 108 h 87

3 seat mod RAF w 191 d 108 h 87

Chaise LAF w 102 d 170 h 87

Chaise RAF w 102 d 170 h 87

3 seat mod LAF + chaise RAF w 293 d 170 h 87

3 seat mod RAF + chaise LAF w 293 d 170 h 87