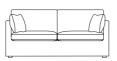

Ottoman w 100 d 75 h 48

Armchair w 125 d 108 h 87

1.5 seat LAF w 102 d 108 h 87

1.5 seat RAF w 102 d 108 h 87

1.5 seat armless w 92 d 108 h 87

Corner w 108 d 108 h 87

2 seat sofa w 190 d 108 h 87

3 seat sofa w 225 d 108 h 87

4 seat sofa w 240 d 108 h 87