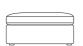

Ottoman w 100 d 75 h 48

Armchair w 125 d 108 h 87

1.5 seat LAF w 102 d 108 h 87

1.5 seat RAF w 102 d 108 h 87

1.5 seat armless w 92 d 108 h 87

Corner w 108 d 108 h 87

2 seat sofa w 190 d 108 h 87

3 seat sofa w 225 d 108 h 87