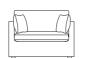

Ottoman w 100 d 75 h 48

Armchair w 125 d 108 h 87

1.5 seat LAF w 102 d 108 h 87

1.5 seat RAF w 102 d 108 h 87

1.5 seat armless w 92 d 108 h 87

Corner w 108 d 108 h 87

2 seat sofa w 190 d 108 h 87

3 seat sofa w 225 d 108 h 87