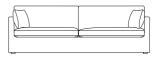

Ottoman w 100 d 75 h 48

Armchair w 125 d 108 h 87

1.5 seat LAF w 102 d 108 h 87

1.5 seat RAF w 102 d 108 h 87

1.5 seat armless w 92 d 108 h 87

Corner w 108 d 108 h 87

2 seat sofa w 190 d 108 h 87

3 seat sofa w 225 d 108 h 87

4 seat sofa w 240 d 108 h 87