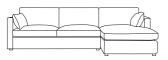

# **Momba**Sofa range

3 seat mod LAF w 191 d 108 h 87

3 seat mod RAF w 191 d 108 h 87

Chaise LAF w 102 d 170 h 87

Chaise RAF w 102 d 170 h 87

3 seat mod LAF + chaise RAF w 293 d 170 h 87

3 seat mod RAF + chaise LAF w 293 d 170 h 87