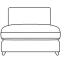

Ottoman w 100 d 75 h 48

Armchair w 125 d 108 h 87

1.5 seat LAF w 102 d 108 h 87

1.5 seat RAF w 102 d 108 h 87

1.5 seat armless w 92 d 108 h 87

Corner w 108 d 108 h 87

2 seat sofa w 190 d 108 h 87

3 seat sofa w 225 d 108 h 87