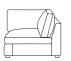

# **Momba**Sofa range

3 seat mod LAF w 191 d 108 h 87

3 seat mod RAF w 191 d 108 h 87

Chaise LAF w 102 d 170 h 87

Chaise RAF w 102 d 170 h 87

3 seat mod LAF + chaise RAF w 293 d 170 h 87

3 seat mod RAF + chaise LAF w 293 d 170 h 87