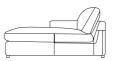

# **Momba**Sofa range

3 seat mod LAF w 191 d 108 h 87

3 seat mod RAF w 191 d 108 h 87

Chaise LAF w 102 d 170 h 87

Chaise RAF w 102 d 170 h 87

3 seat mod LAF + chaise RAF w 293 d 170 h 87

3 seat mod RAF + chaise LAF w 293 d 170 h 87