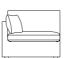

# **Momba**Sofa range

3 seat mod LAF w 191 d 108 h 87

3 seat mod RAF w 191 d 108 h 87

Chaise LAF w 102 d 170 h 87

Chaise RAF w 102 d 170 h 87

3 seat mod LAF + chaise RAF w 293 d 170 h 87

3 seat mod RAF + chaise LAF w 293 d 170 h 87