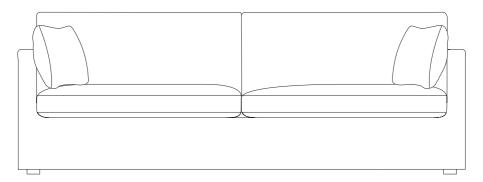

## **Momba**Sofa range

### THE STORY

Modern coastal style and ultimate comfort. The Momba sofa range will bring a cool relaxing vibe to your living room. Curl up and sink into the deep seating with sumptuous feather and fibre filled cushions. Choose from a range of subtle shades, in a washed canvas fabric for a laid-back feel.

4 seat sofa w 240 d 108 h 87