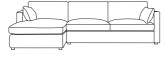

# **Momba**Sofa range

3 seat mod LAF w 191 d 108 h 87

3 seat mod RAF w 191 d 108 h 87

Chaise LAF w 102 d 170 h 87

Chaise RAF w 102 d 170 h 87

3 seat mod LAF + chaise RAF w 293 d 170 h 87

3 seat mod RAF + chaise LAF w 293 d 170 h 87