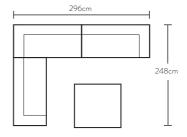

## Configurations

2 seat modular LAF, 2 seat modular RAF & 2 seat armless + ottoman

2 seat modular LAF & 2 seat modular RAF

2 seat modular LAF, 2 seat modular RAF & 2 seat modular RAF + ottoman

2 seat modular LAF, 2 seat modular LAF & 2 seat modular RAF + ottoman