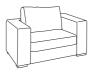

#### **FABRICS & COLOURS**

Fancy; Silverstreak. 95% Polyester, 5% Cotton. Ryder; Mineral. 70% Polyester, 30% Acrylic. Harbour; fog. 100% polyester.

W 102 d 102 h 42

Armchair w 115 d 102 h 84

2 seat modular LAF w 148 d 100 h 86