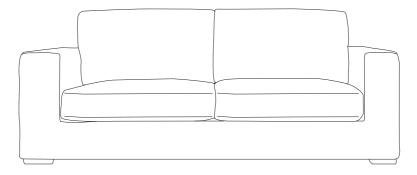

### THE STORY

Make comfort your priority with the simple yet stylish Aspect range. The low profile and square arms give it a welcoming look that's made for relaxation. A solid timber frame forms its internal construction and high-density foam-filled removable cushions, sprung seat and webbed backrests offer great support. Upholstered in a durable chunky-weave polyester fabric, this robust and spacious sofa is suited to a contemporary setting and is sure to blend into your decor despite its commanding presence.

#### **FABRICS & COLOURS**

Fancy; Silverstreak. 95% Polyester, 5% Cotton. Ryder; Mineral. 70% Polyester, 30% Acrylic. Harbour; fog. 100% polyester.

W 102 d 102 h 42

Armchair w 115 d 102 h 84

2 seat modular LAF w 148 d 100 h 86

2 seat modular RAF w 148 d 100 h 86

2 seat armless w 126 d 100 h 86

2 seat sofa w 183 d 102 h 84

2.5 seat sofa w 219 d 102 h 84

Sofabed w 215 d 101 h 90

\*Note: measurements are in centimetres and are approximate only. Explanation: LAF and RAF: Left Arm Facing and Right Arm Facing; as you stand in front of the soft as the arm will be on either the left or right side of the modular component. Please refer to website for care instructions: www.freedom.com.au While we aim to ensure that the information on this tearsheet is correct at the time of printing, it is sometimes necessary for changes to be made to product specifications. To avoid disappointment, we suggest that you obtain confirmation of product specifications and availability with your freedom salesperson before placing your order. Please refer to website for care instructions: www.freedom.com.au or www.freedom!ture.co.nz