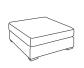

#### **FABRICS & COLOURS**

Fancy; Silverstreak. 95% Polyester, 5% Cotton. Ryder; Mineral. 70% Polyester, 30% Acrylic. Harbour; fog. 100% polyester.

W 102 d 102 h 42

Armchair w 115 d 102 h 84

2 seat modular LAF w 148 d 100 h 86

2 seat modular RAF w 148 d 100 h 86

2 seat armless w 126 d 100 h 86

2 seat sofa w 183 d 102 h 84

2.5 seat sofa w 219 d 102 h 84

Sofabed w 215 d 101 h 90

\*Note: measurements are in centimetres and are approximate only. Explanation: LAF and RAF: Left Arm Facing and Right Arm Facing; as you stand in front of the soft as the arm will be on either the left or right side of the modular component. Please refer to website for care instructions: www.freedom.com.au While we aim to ensure that the information on this tearsheet is correct at the time of printing, it is sometimes necessary for changes to be made to product specifications. To avoid disappointment, we suggest that you obtain confirmation of product specifications and availability with your freedom salesperson before placing your order. Please refer to website for care instructions: www.freedom.com.au or www.freedom!ture.co.nz