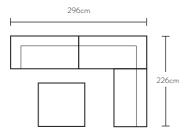

## Configurations

2 seat modular LAF, 2 seat modular RAF & 2 seat armless + ottoman

2 seat modular LAF & 2 seat modular RAF

2 seat modular LAF, 2 seat modular RAF & 2 seat modular RAF + ottoman

2 seat modular LAF, 2 seat modular LAF & 2 seat modular RAF + ottoman