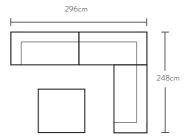

## Configurations

2 seat modular LAF, 2 seat modular RAF & 2 seat armless + ottoman

2 seat modular LAF & 2 seat modular RAF

2 seat modular LAF, 2 seat modular RAF & 2 seat modular RAF + ottoman

2 seat modular LAF, 2 seat modular LAF & 2 seat modular RAF + ottoman