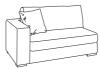

#### **FABRICS & COLOURS**

Fancy; Silverstreak. 95% Polyester, 5% Cotton. Ryder; Mineral. 70% Polyester, 30% Acrylic. Harbour; fog. 100% polyester.

W 102 d 102 h 42

Armchair w 115 d 102 h 84

2 seat modular LAF w 148 d 100 h 86

2 seat modular RAF w 148 d 100 h 86

2 seat armless w 126 d 100 h 86

2 seat sofa w 183 d 102 h 84

2.5 seat sofa w 219 d 102 h 84

Sofabed w 215 d 101 h 90

\*Note: measurements are in centimetres and are approximate only. Explanation: LAF and RAF: Left Arm Facing and Right Arm Facing; as you stand in front of the soft as the arm will be on either the left or right side of the modular component. Please refer to website for care instructions: www.freedom.com.au While we aim to ensure that the information on this tearsheet is correct at the time of printing, it is sometimes necessary for changes to be made to product specifications. To avoid disappointment, we suggest that you obtain confirmation of product specifications and availability with your freedom salesperson before placing your order. Please refer to website for care instructions: www.freedom.com.au or www.freedom!ture.co.nz