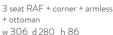

3 seat mod LAF/RAF w 209 d 100 h 86

3 seat mod + chaise w 327 d 170 h 86

1.5 seat LAF + armless + corner + armless + ottoman

w 305 d 280 h 86

\*Note: measurements are in centimetres and are approximate only. Explanation: LAF and RAF: Left Arm Facing and Right Arm Facing; as you stand in Finds of the soft at arm will be on either the left or right is doe of the modular component. Please refer to website for care instructions; www.freedom.com.au While we aim to ensure that the information on this tearsheet is correct at the time of printing, it is sometimes necessary for changes to be made to product specifications. To avoid disappointment, we suggest that you obtain confirmation of product specifications and availability with your freedom salesperson before placing your order. Please refer to website for care instructions: www.freedom.com.au or www.freedomfurniture.co.nz