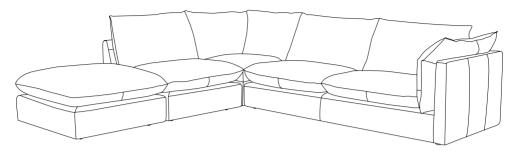

## THE STORY

With hidden legs, the Sorrento modular sofa appears to float giving cloud-like comfort with its foam and feather-filled cushions. The great thing is each piece can easily combine to create your dream lounging space or simply use any piece on its own as extra seating. A sofa so flexible, you'll never get bored. Perfect.

1.5 seat armless w 90 d 100 h 86 both sides upholstered

1.5 seat I AF/RAF modular w 118 d 100 h 86

Corner w 100 d 100 h 86

Chaise LAF/RAF w 118 d 170 h 86

w 145 d 100 h 86 w 197 d 100 h 86

2.5 seat sofa

3 seat sofa w 236 d 100 h 86

3 seat mod LAF/RAF w 209 d 100 h 86

3 seat mod + chaise w 327 d 170 h 86

1.5 seat LAF + armless + corner + armless + ottoman

w 305 d 280 h 86

\*Note: measurements are in centimetres and are approximate only. Explanation: LAF and RAF: Left Arm Facing and Right Arm Facing; as you stand in Finds of the soft at arm will be on either the left or right is doe of the modular component. Please refer to website for care instructions; www.freedom.com.au While we aim to ensure that the information on this tearsheet is correct at the time of printing, it is sometimes necessary for changes to be made to product specifications. To avoid disappointment, we suggest that you obtain confirmation of product specifications and availability with your freedom salesperson before placing your order. Please refer to website for care instructions: www.freedom.com.au or www.freedomfurniture.co.nz

\*chaise \*ottoman \*corner \*armchair \*armless \*3 seat

\*1.5 seat modular \*2.5 seat \*3 seat modular

\*The leather sofa has a seam line shown by a broken dotted line on these top view