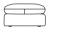

Charlotte (67% polyester 23% acrylic 10% linen) light grey, navy, paprika

Washed Canvas (70% cotton 30% polyester) graphite, ivory,

Bendigo (100% leather) ash, green, ginger, taffy, tan

Ottoman w 93 d 93 h 44

\*chaise \*ottoman \*corner \*armchair \*armless \*3 seat

\*1.5 seat modular \*2.5 seat \*3 seat modular

\*The leather sofa has a seam line shown by a broken dotted line on these top view