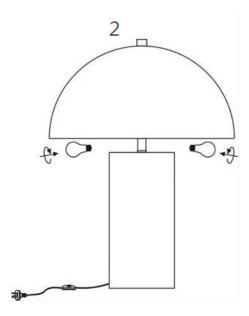

Ensure screws are fastened firmly as small parts may present a choking hazard. Replacing the bulb:

Disconnect the plug from the electrical supply and allow the bulb and lamp to cool down,

Replace the bulb with an E27 MAX 15W LED or Max 40W.

## Specifications:

230-240V AC 50Hz

IP20-Indoor use only

E27 Max. 15W LED

E27 Max. 40W

1

(bulb not included)

Class II protection