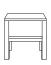

#### COLOURS

Available in Natural Ash.

1 drawer bedside table w 48 d 45 h 50

3 drawer dresser w 80 d 45 h 85

6 drawer dresser w 130 d 45 h 85

Tallboy w 60 d 45 h 125

King single bed w 115 d 222 h 90

Double bed w 146 d 206 h 90