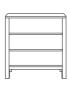

#### COLOURS

Available in Natural Ash.

1 drawer bedside table w 48 d 45 h 50

3 drawer dresser w 80 d 45 h 85

6 drawer dresser w 130 d 45 h 85

Tallboy w 60 d 45 h 125

King single bed w 115 d 222 h 90

Double bed w 146 d 206 h 90