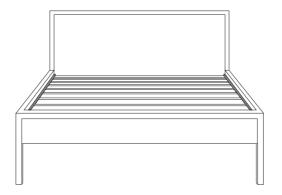

## THE STORY

Timber has a natural beauty that complements any space, which is why the Rhodes bedroom range is a great choice. Whether you go for a neutral decorative scheme or like to add bright bursts throughout your spaces, timber has a versatile quality that mellows the aesthetic. The look of the ash timber featured gives it a modern Australian quality that translates to many varied spaces. Drawers feature a bevelled concealed edge consistent with the clean look.

#### COLOURS

Available in Natural Ash.

1 drawer bedside table w 48 d 45 h 50

3 drawer dresser w 80 d 45 h 85

6 drawer dresser w 130 d 45 h 85

Tallboy w 60 d 45 h 125

King single bed w 115 d 222 h 90

Double bed w 146 d 206 h 90

Queen bed w 161 d 222 h 90

w 191 d 222 h 90

<sup>\*</sup>Note: measurements are in centimetres and are approximate only. While we aim to ensure that the information on this tearsheet is correct at the time of printing, it is sometimes necessary for changes to be made to product specifications. To avoid disappointment, we suggest that you obtain confirmation of product specifications and availability with your freedom salesperson before placing your order. Please refer to website for care instructions: www.freedom.com.au or www.freedomfurniture.co.nz