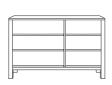

#### COLOURS

Available in Natural Ash.

1 drawer bedside table w 48 d 45 h 50

3 drawer dresser w 80 d 45 h 85

6 drawer dresser w 130 d 45 h 85

Tallboy w 60 d 45 h 125

King single bed w 115 d 222 h 90

Double bed w 146 d 206 h 90