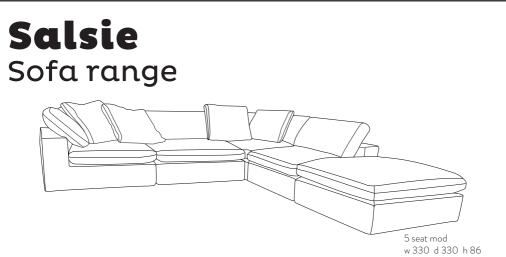

## THE STORY

Create the ultimate lounging zone with the enticing and versatile Salsie modular sofa. Relaxed and contemporary in linen-look fabric, with an emphasis on unrivalled comfort, this fabric modular sofa's low, streamlined profile contrasts beautifully with the soft and deep, feather and fibre filled cushioned seats. Each piece is easily configured to fit any living space large or small and is destined to sit at the heart of family life.

Now available in french seam. Slip covers now available.

Ottoman w110 d110 h49

2 seat RAF mod

+ 2 seat LAF mod

w 280 d 110 h 86

Chaise LAF/RAF mod

w 110 d 165 h 86

1 seat armless w110 d110 h86

Corner w110 d110 h86

2 seat sofa w 220 d 110 h 86

2.5 seat mod + chaise mod w 265 d 165 h 86

Armchair w135 d110 h86

3 seat sofa w 240 d 110 h 86

Daybed w 132 d 165 h 83

2 seat LAF/RAF mod w 140 d 110 h 86

2.5 seat LAF/RAF mod w155 d110 h86