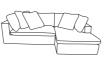

Now available in french seam. Slip covers now available.

Ottoman w110 d110 h49

2 seat RAF mod

+ 2 seat LAF mod

w 280 d 110 h 86

Chaise LAF/RAF mod

w 110 d 165 h 86

1 seat armless w110 d110 h86

Corner w110 d110 h86

2 seat sofa w 220 d 110 h 86

2.5 seat mod + chaise mod w 265 d 165 h 86

Armchair w135 d110 h86

3 seat sofa w 240 d 110 h 86

Daybed w 132 d 165 h 83

2 seat LAF/RAF mod w 140 d 110 h 86

2.5 seat LAF/RAF mod w155 d110 h86