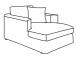

Now available in french seam. Slip covers now available.

Ottoman w110 d110 h49

2 seat RAF mod

+ 2 seat LAF mod

w 280 d 110 h 86

Chaise LAF/RAF mod

w 110 d 165 h 86

1 seat armless w110 d110 h86

Corner w110 d110 h86

2 seat sofa w 220 d 110 h 86

2.5 seat mod + chaise mod w 265 d 165 h 86

Armchair w135 d110 h86

3 seat sofa w 240 d 110 h 86

Daybed w 132 d 165 h 83

2 seat LAF/RAF mod w 140 d 110 h 86

2.5 seat LAF/RAF mod w155 d110 h86