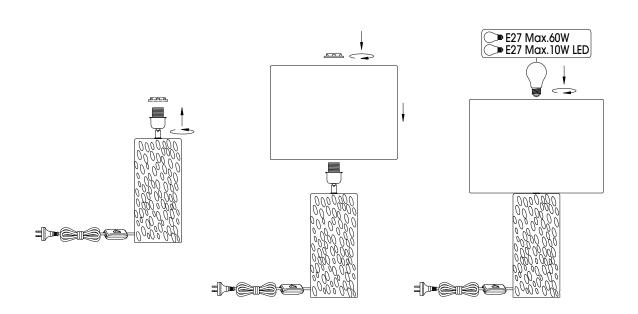

## Care Information:

Periodically check and re-tighten all fasteners. Wipe down surfaces using a clean cloth weekly. If the external flexible cable or cord of this luminaire is damaged, it shall be exclusively replaced by the manufacturer or his service agent or a similar qualified person in order to avoid a hazard. Ensure screws are fastened firmly as small parts may present a choking hazard. Replacing the bulb:

Disconnect the plug from the electrical supply and allow the bulb and lamp to cool down, Replace the bulb with an **E27 MAX 60W** Incan or **10W MAX LED**.

Re-connect the supply and turn on.