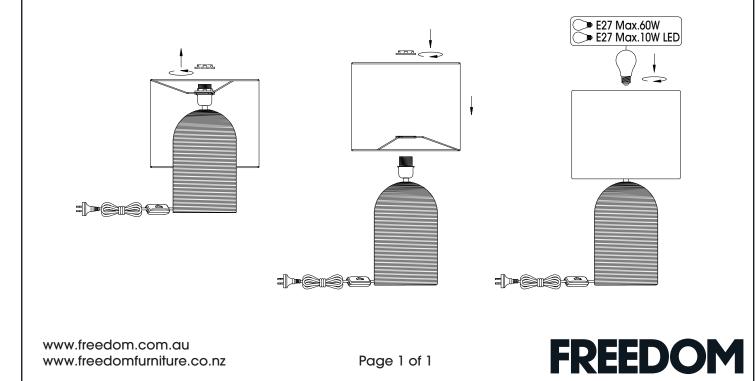

## Care Information:

Periodically check and re-tighten all fasteners. Wipe down surfaces using a clean cloth weekly. If the external flexible cable or cord of this luminaire is damaged, it shall be exclusively replaced by the manufacturer or his service agent or a similar qualified person in order to avoid a hazard. Ensure screws are fastened firmly as small parts may present a choking hazard. Replacing the bulb:

Disconnect the plug from the electrical supply and allow the bulb and lamp to cool down, Replace the bulb with an E27 MAX 60W Incan or 10W MAX LED.

Re-connect the supply and turn on.

Specifications: 230-240V AC 50Hz IP20-Indoor Use only E27 Max.60W C E27 Max.10W (5) Class II protection

(bulb not included)