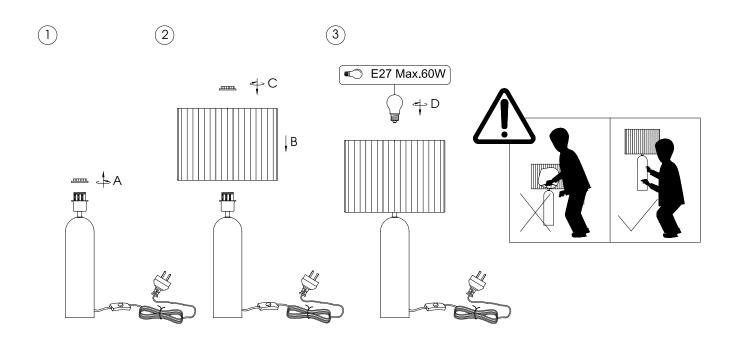

## **MUSTA TABLE LAMP(PI)**

24366755(24366731,24366748)

Thank you for purchasing the **Musta Table Lamp**. Before you begin to assemble your new lamp, please check to ensure that all hardware and parts have been supplied. This page lists all contents included in the carton(s).

## Replacing the bulb:

Disconnect the plug from the electrical supply and allow the bulb and lamp to cool down, Replace the bulb with an **E27 MAX 60W Incan**.

Re-connect the supply and turn on.

## **Specifications:**

230V~240V AC 50Hz IP20-Indoor Use only E27 MAX.60W (bulb not included) Class II protection