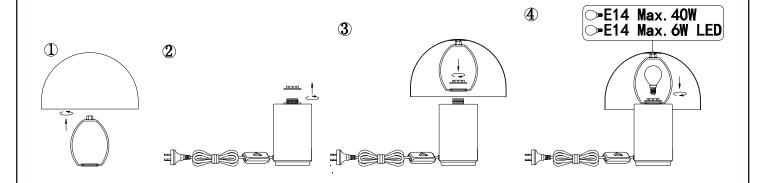

Disconnect the plug from the electrical supply and allow the bulb and lamp to cool down, Replace the bulb with an E14 MAX 40W Incan or E14 MAX 6W LED.

Re-connect the supply and turn on.

## Specifications:

230-240V AC 50Hz

IP20-Indoor Use only

E14 MAX 40W (

E14 Max.6W

(bulb not included)

Class II protection