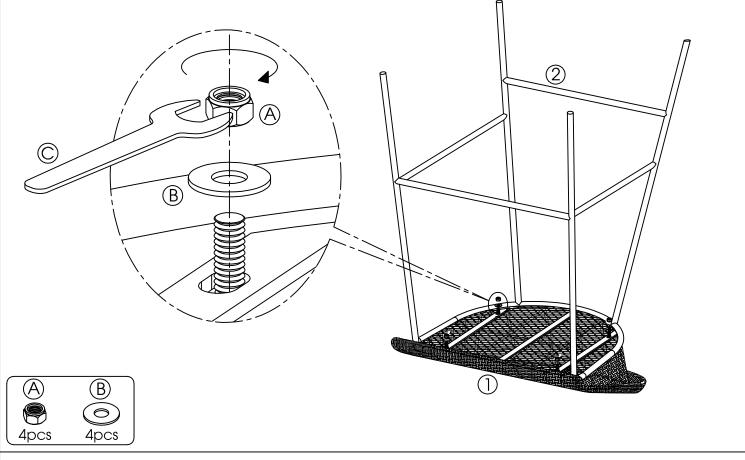

# DELFINA COUNTER STOOL NATURAL / BLACK 24422284

Step 1.

Step 2.

www.freedom.com.au www.freedomfurniture.co.nz **FREEDOM**