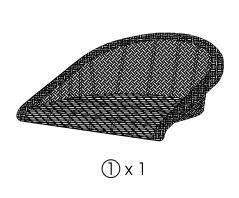

Avoid applying too much polish as this will build up and need to be removed with a wood-cleaning product.

**Parts** 