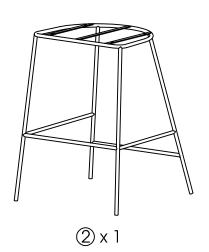

Avoid applying too much polish as this will build up and need to be removed with a wood-cleaning product.

**Parts** 