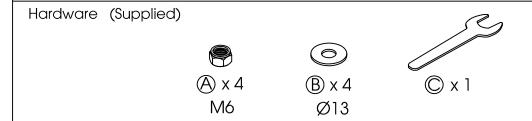

Avoid applying too much polish as this will build up and need to be removed with a wood-cleaning product.

**Parts** 