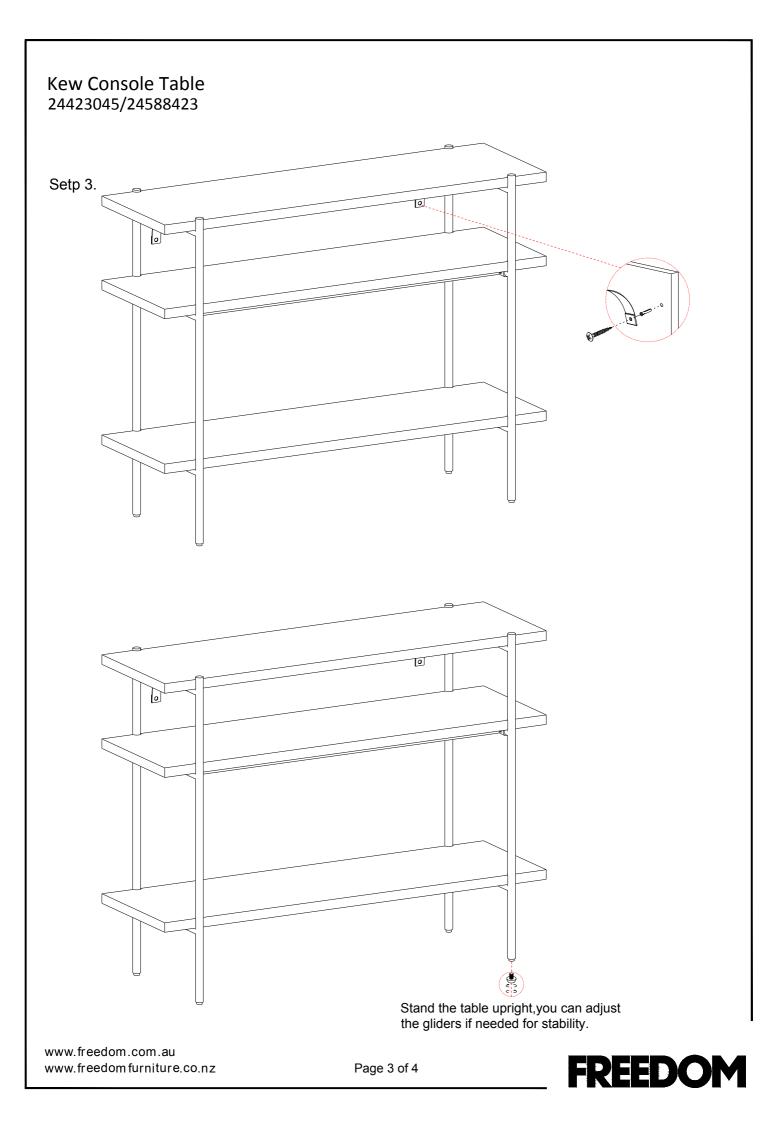

## Kew Console Table 24423045/24588423

This assembly requires two persons.

Thank you for purchasing Kew Console Table. Before you begin to assemble your new piece of furniture, please check to ensure that all hardware and parts have been supplied. This page lists all contents included in the carton(s).

Follow instructions closely as deviation from them may present a possible safety risk and may void your warranty.

It is recommended that assembly is done on a soft surface such as carpet to avoid any damage.