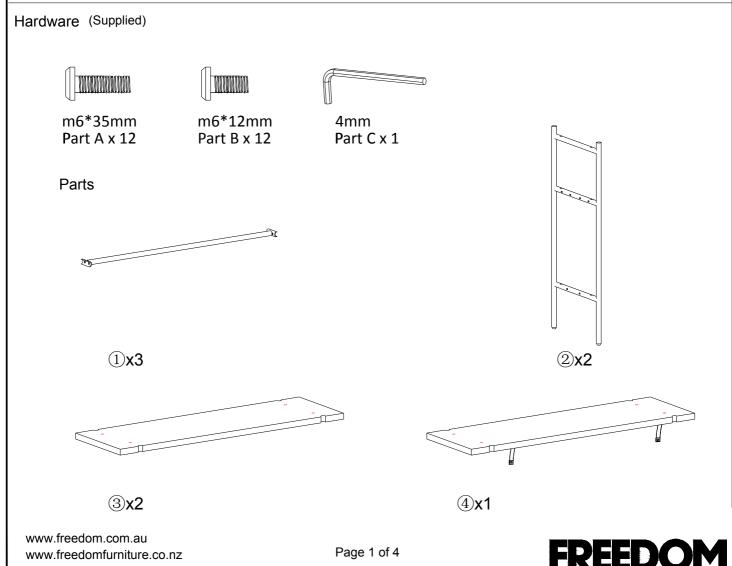

## Kew Console Table 24423045/24588423

This assembly requires two persons.

Thank you for purchasing Kew Console Table. Before you begin to assemble your new piece of furniture, please check to ensure that all hardware and parts have been supplied. This page lists all contents included in the carton(s).