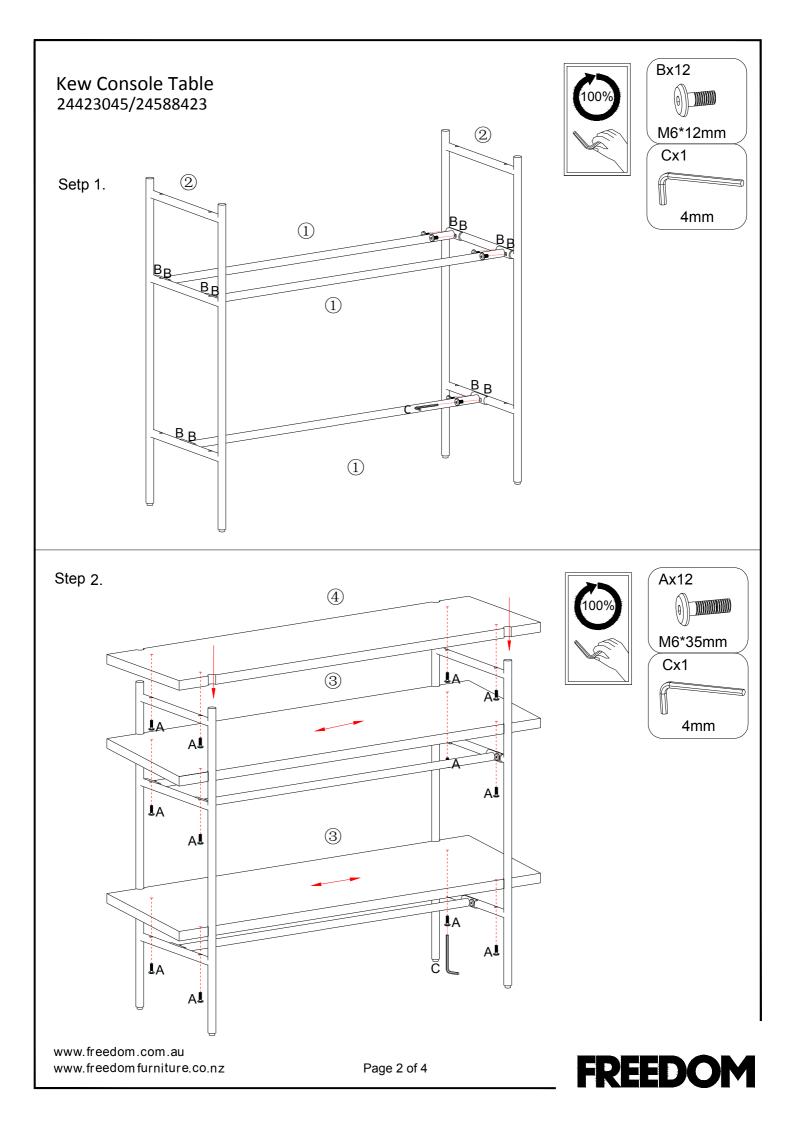

## Kew Console Table 24423045/24588423

This assembly requires two persons.

Thank you for purchasing Kew Console Table. Before you begin to assemble your new piece of furniture, please check to ensure that all hardware and parts have been supplied. This page lists all contents included in the carton(s).

Follow instructions closely as deviation from them may present a possible safety risk and may void your warranty.

It is recommended that assembly is done on a soft surface such as carpet to avoid any damage.