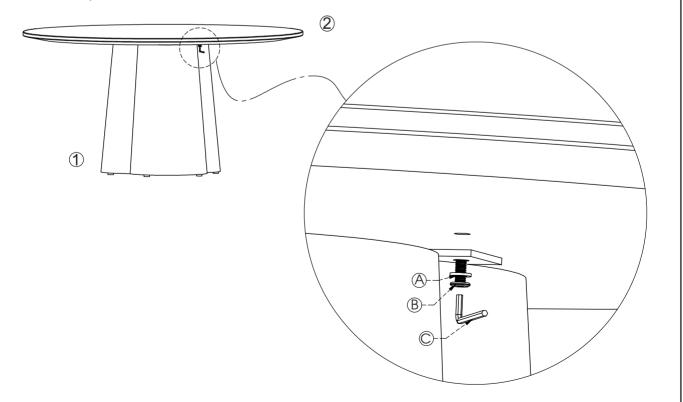

# MIRO DINING TABLE 152CM DIA WHITE

24427494 + 24427524

Step 1:

Put the base stand on the ground

Step 2:

Put the top on the base and assemble

www.freedom.com.au www.freedomfurniture.co.nz

Page 02 of 03