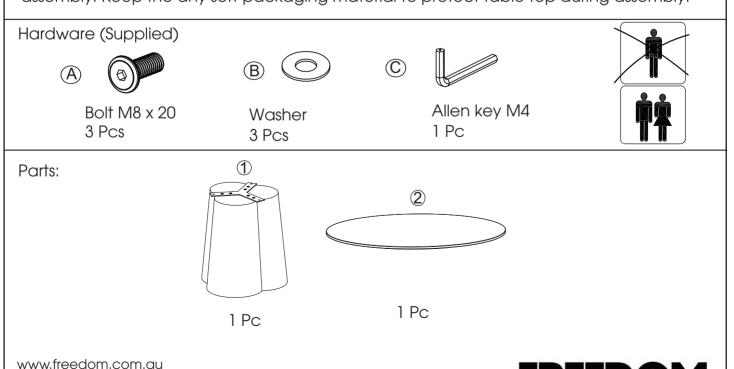

#### **Assembly information**

www.freedomfurniture.co.nz

Due to the weight of the table, it is recomended that more than one person undertakes assembly. Keep the any soft packaging material to protect table top during assembly.

# MIRO DINING TABLE 152CM DIA WHITE

24427494 + 24427524

Step 1:

Put the base stand on the ground

Step 2:

Put the top on the base and assemble

www.freedom.com.au www.freedomfurniture.co.nz

Page 02 of 03