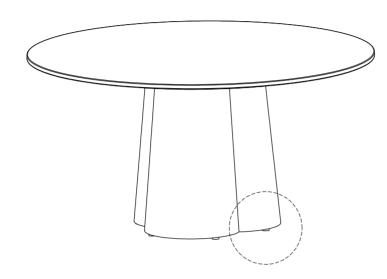

# MIRO DINING TABLE 152CM DIA WHITE

24427494 + 24427524

Step 3:

Completed Assembly

Adjust leveler for the flat table top

Finish

www.freedom.com.au www.freedomfurniture.co.nz **FREEDOM**