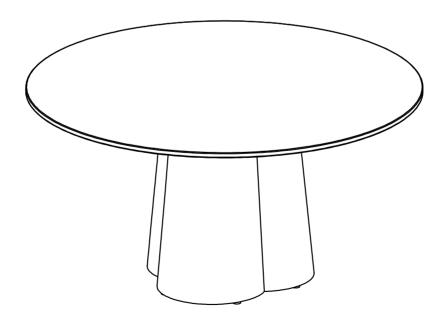

# MIRO DINING TABLE 152CM DIA WHITE

24427494 + 24427524

Step 1:

Put the base stand on the ground

Step 2:

Put the top on the base and assemble

www.freedom.com.au www.freedomfurniture.co.nz

Page 02 of 03

# MIRO DINING TABLE 152CM DIA WHITE

24427494 + 24427524

Step 3:

Completed Assembly

Adjust leveler for the flat table top

Finish

www.freedom.com.au www.freedomfurniture.co.nz **FREEDOM**