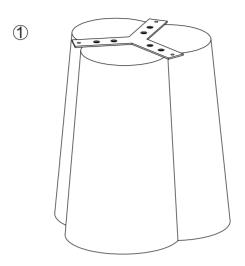

# MIRO DINING TABLE 152CM DIA WHITE

24427494 + 24427524

Step 1:

Put the base stand on the ground

Step 2:

Put the top on the base and assemble

www.freedom.com.au www.freedomfurniture.co.nz

Page 02 of 03