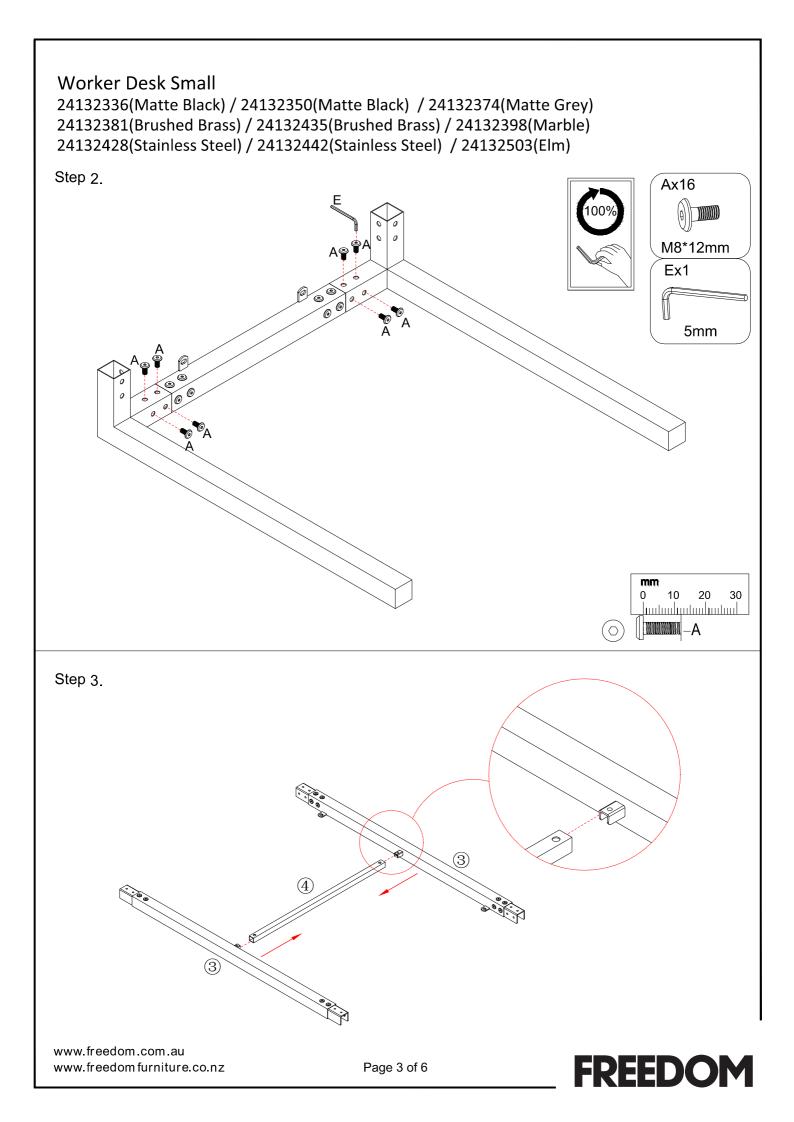

Worker Desk Small

24132336(Matte Black) / 24132350(Matte Black) / 24132374(Matte Grey) 24132381(Brushed Brass) / 24132435(Brushed Brass) / 24132398(Marble) 24132428(Stainless Steel) / 24132442(Stainless Steel) / 24132503(Elm)