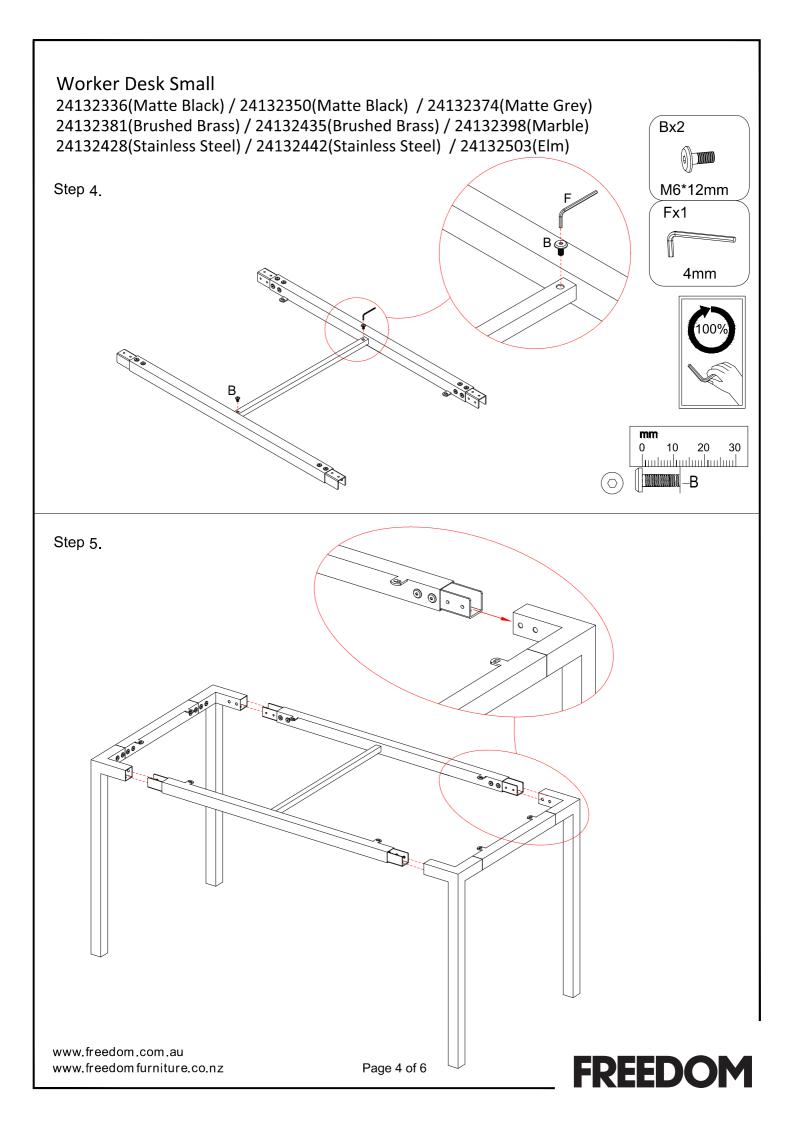

Worker Desk Small

24132336(Matte Black) / 24132350(Matte Black) / 24132374(Matte Grey) 24132381(Brushed Brass) / 24132435(Brushed Brass) / 24132398(Marble) 24132428(Stainless Steel) / 24132442(Stainless Steel) / 24132503(Elm)