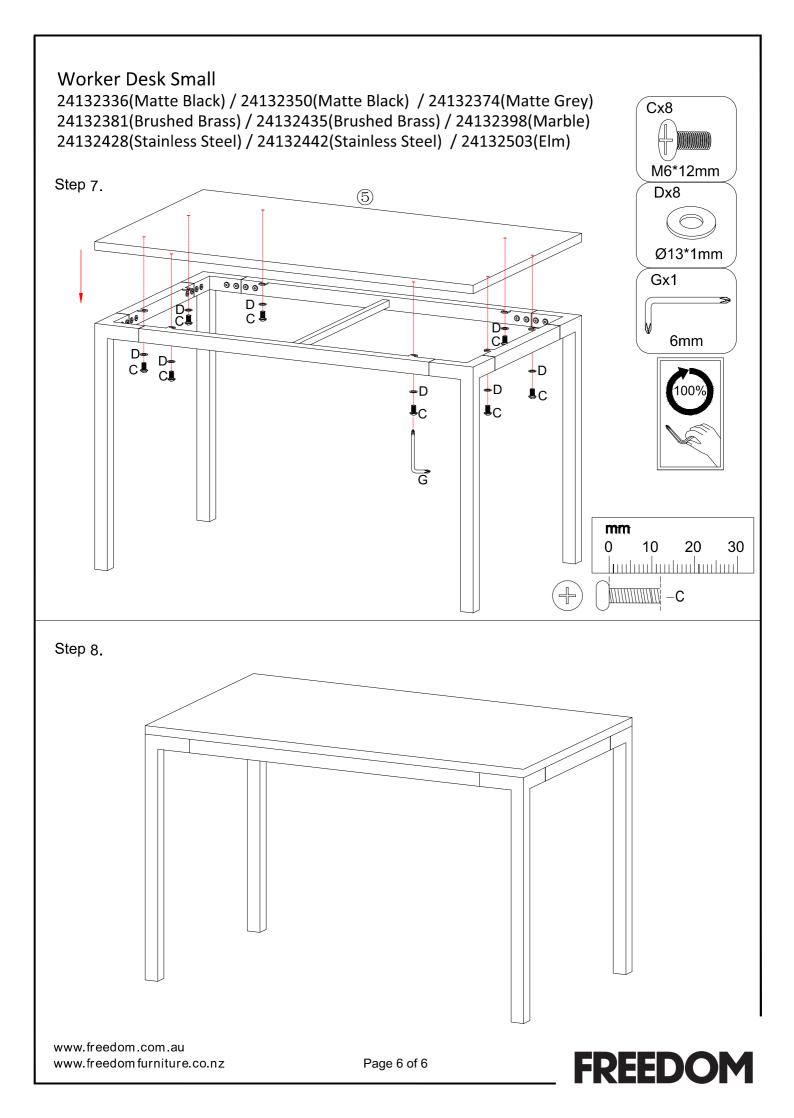

Worker Desk Small

24132336(Matte Black) / 24132350(Matte Black) / 24132374(Matte Grey) 24132381(Brushed Brass) / 24132435(Brushed Brass) / 24132398(Marble) 24132428(Stainless Steel) / 24132442(Stainless Steel) / 24132503(Elm)