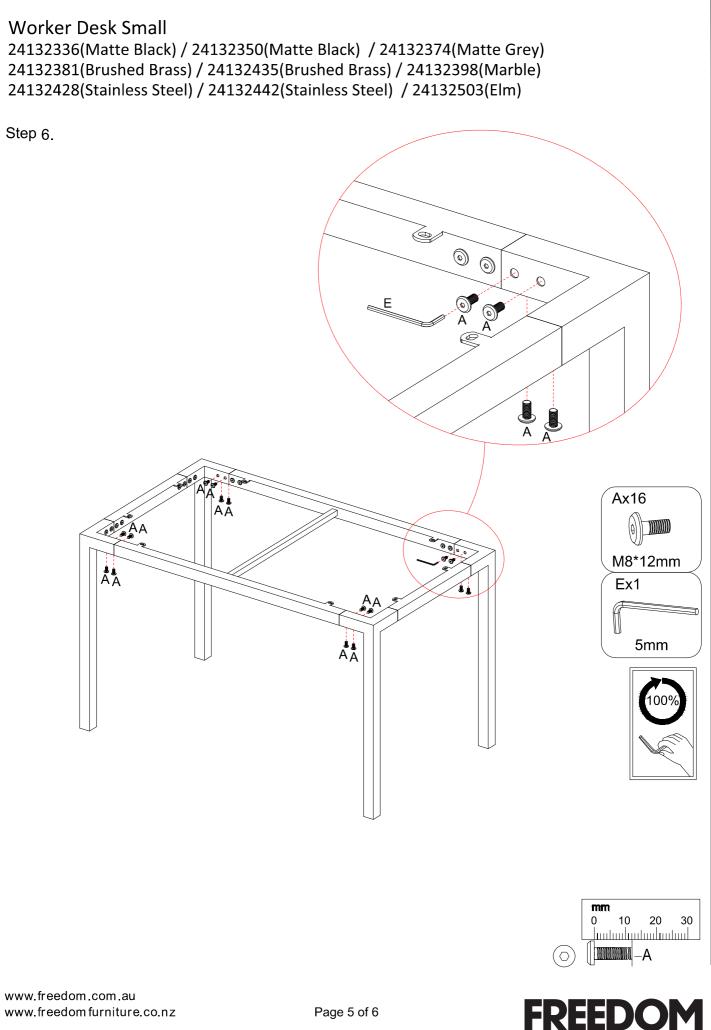

Worker Desk Small

24132336(Matte Black) / 24132350(Matte Black) / 24132374(Matte Grey) 24132381(Brushed Brass) / 24132435(Brushed Brass) / 24132398(Marble) 24132428(Stainless Steel) / 24132442(Stainless Steel) / 24132503(Elm)