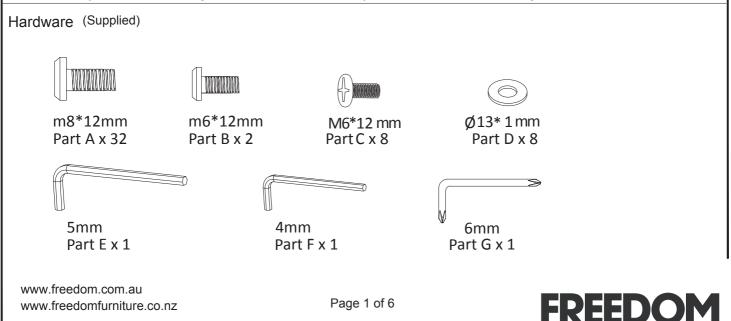

This assembly requires two persons.

Thank you for purchasing Worker Desk Small. Before you begin to assemble your new piece of furniture, please check to ensure that all hardware and parts have been supplied. This page lists all contents included in the carton(s).