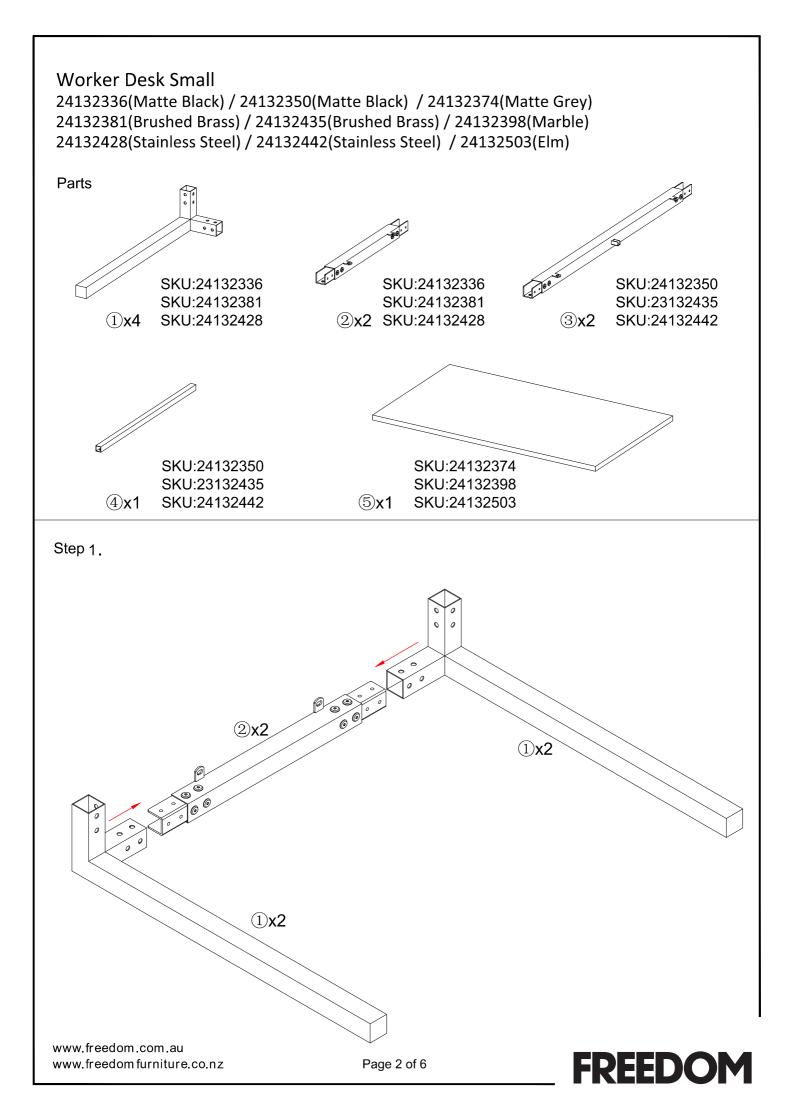

Worker Desk Small

24132336(Matte Black) / 24132350(Matte Black) / 24132374(Matte Grey) 24132381(Brushed Brass) / 24132435(Brushed Brass) / 24132398(Marble) 24132428(Stainless Steel) / 24132442(Stainless Steel) / 24132503(Elm)