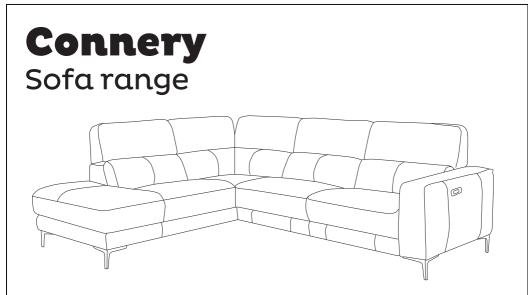

## THE STORY

The Connery recliner sofa is sleek, featuring luxuriously smooth leather and plenty of room to put your feet up (at the touch of a button). A high back provides maximum support while sink-in surround cushioning will have you drifting off during movie marathons with the family. An electric incliner back and footrest allows you to adjust the comfort to suit you.

## FABRIC & COLOURS

Available in Avis fabric; charcoal grey, frost grey, grey white, pine green. 76% polyester, 4% linen, 15% cotton, 7% acrylic. Lucia leather; pale grey, frost, elephant, ocean blue, black, grey, silver grey. Hollywood leather; black, slate grey, espresso, ocean blue, elephant, grey, feather grey, frost, gingerbread. Randolph leather; tan, black. Napoli leather; storm, black, donkey, mocha, grey, ash. Benz leather; brandy, merlot, saddle.