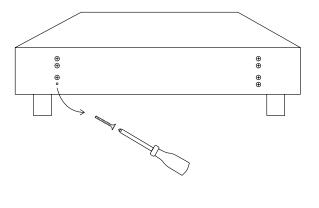

## **Dream Glide Bracket**

SKU 24397025, 24397001



Thank you for purchasing the Australian designed and made Toorak Bedroom Furniture. Before you begin to assemble your new piece of furniture, please follow the below instructions on how to prepare your bed so it looks the part.

If you experience any problems with your new purchase, please contact Freedom Customer Service via <u>livechat@freedom.com.au</u> (Australia) or 0800 469 327 (New Zealand).

## Step 1

Slide plastic part down off metal part. No tools required.



## Step 2

Remove screws from bed base with a screwdriver. Tool not supplied.



## Step 3

Connect plastic part to bed base using the screws. Fasten screws tightly. Your bed head and bed base are now ready to connect.



TAKE CARE WHEN
HANDLING!
Recommended
2 people to
manouver