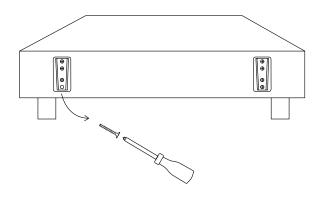

## Step 3

Connect plastic part to bed base using the screws. Fasten screws tightly. Your bed head and bed base are now ready to connect.

TAKE CARE WHEN
HANDLING!
Recommended
2 people to
manouver