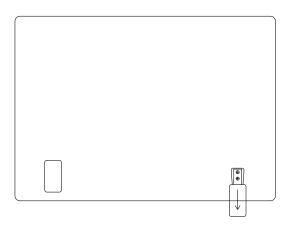

## **Dream Glide Bracket**

SKU 24397025, 24397001



Thank you for purchasing the Australian designed and made Toorak Bedroom Furniture. Before you begin to assemble your new piece of furniture, please follow the below instructions on how to prepare your bed so it looks the part.

If you experience any problems with your new purchase, please contact Freedom Customer Service via <u>livechat@freedom.com.au</u> (Australia) or 0800 469 327 (New Zealand).

## Step 1

Slide plastic part down off metal part. No tools required.



## Step 2

Remove screws from bed base with a screwdriver. Tool not supplied.



## Step 3

Connect plastic part to bed base using the screws. Fasten screws tightly. Your bed head and bed base are now ready to connect.



TAKE CARE WHEN
HANDLING!
Recommended
2 people to
manouver