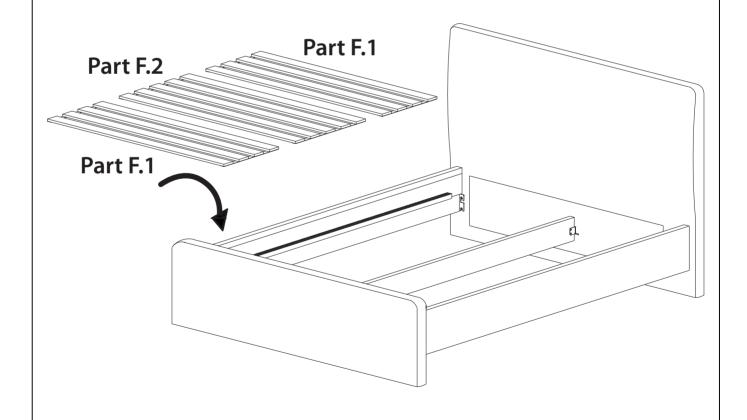

rinking. Temporary pilling can happen with some fabrics. This isn't considered a fault and can be removed using a de-pilling machine.

#### **DON'T**

Don't place the fabric in direct sunlight or near heaters as they can fade and damage the fabric. Use curtains and blinds to protect your furniture from direct sunlight through windows.

Don't pull loose threads, cut them instead.

### **Hardware (Supplied)**



JCBB SCREW M8 x 30mm (Pre-attached)

ALLEN KEY M8

8 x Part G

1 x Part H





# **AVA BED**

queen / king / nz king

24522328 / 24522267 / 24522199 / 24522168 / 24522397 / 24522373 24522304 / 24522274 / 24522205 / 24522151 / 24522380 / 24522359 24522218 / 24522250 / 24522175 / 24522182 / 24522403 / 24522366 24522335 / 24522281 / 24522236 / 24522212 / 24522434 / 24522427

Step 3.