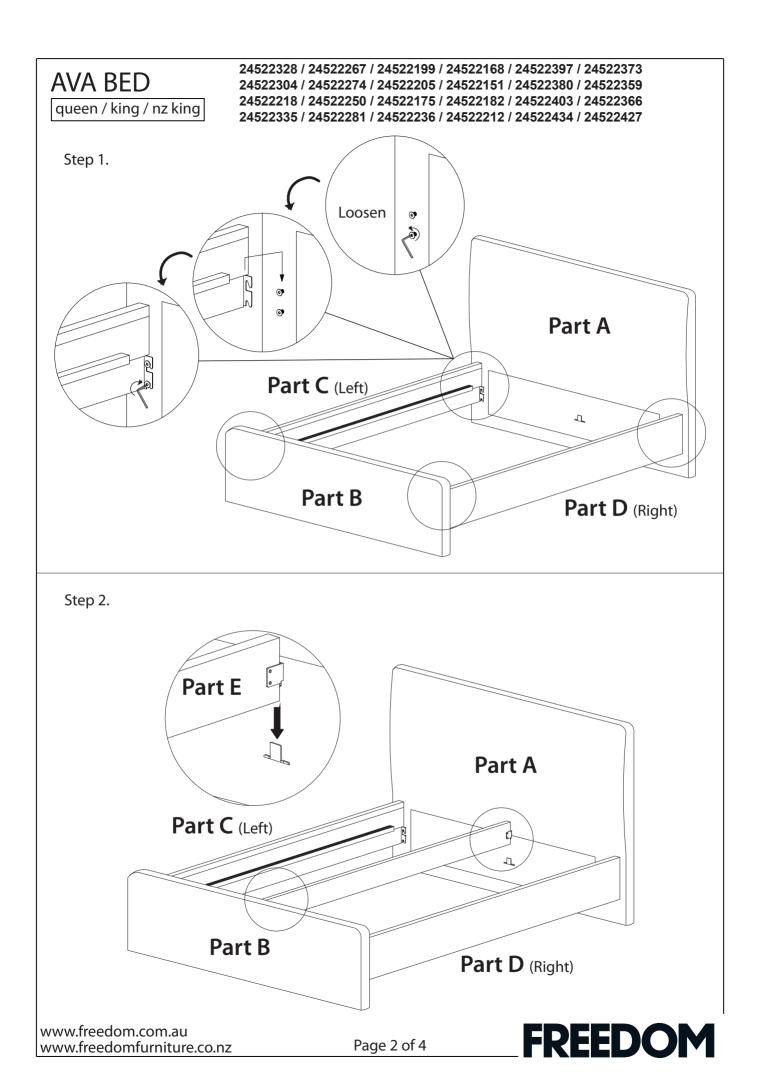

## **AVA BED**

queen / king / nz king

24522328 / 24522267 / 24522199 / 24522168 / 24522397 / 24522373 24522304 / 24522274 / 24522205 / 24522151 / 24522380 / 24522359 24522218 / 24522250 / 24522175 / 24522182 / 24522403 / 24522366 24522335 / 24522281 / 24522236 / 24522212 / 24522434 / 24522427

Follow instructions closely as deviation from them may present a possible safety risk and may void your warranty.

It is recommended that assembly is done on a soft surface such as carpet to avoid any damage.