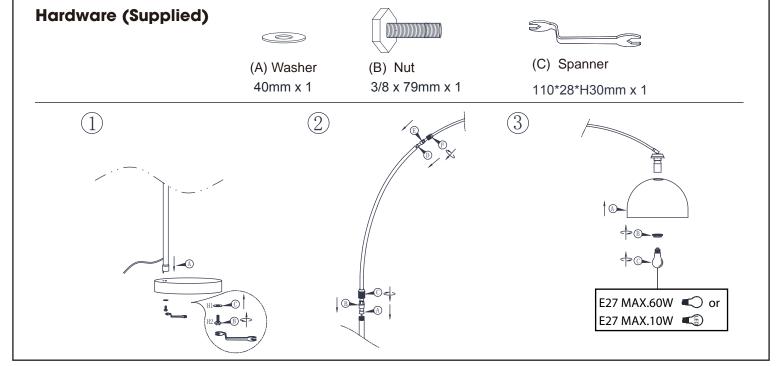

## LAIZE FLOOR LAMP(PI)

24529761(24529747,24529754,24529778)

Thank you for purchasing the **Laize Floor Lamp**. Before you begin to assemble your new lamp, please check to ensure that all hardware and parts have been supplied. This page lists all contents included in the carton(s).

## Replacing the bulb:

Disconnect the plug from the electrical supply and allow the bulb and lamp to cool down, Replace the bulb with an **E27 MAX 60W Incan** or **E27 MAX 10W LED**.

Re-connect the supply and turn on.