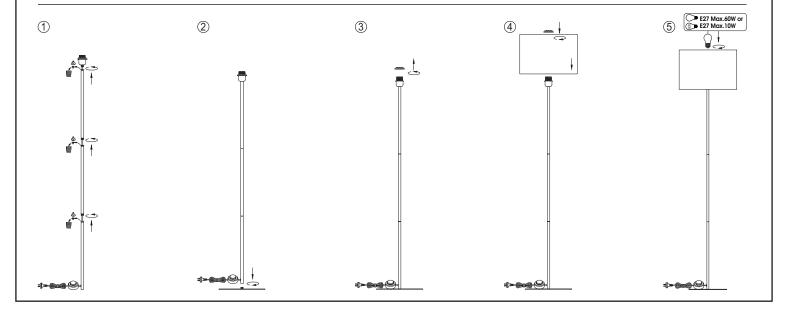

## Replacing the bulb:

Disconnect the plug from the electrical supply and allow the bulb and lamp to cool down, Replace the bulb with an **E27 MAX 60W** Incan or **E27 MAX 10W LED** Incan.

Re-connect the supply and turn on.

## **Specifications:**

230-240V ~ 50Hz
IP20-Indoor Use only
E27 Max.60W or
E27 Max.10W (bulb not included)
Class II protection