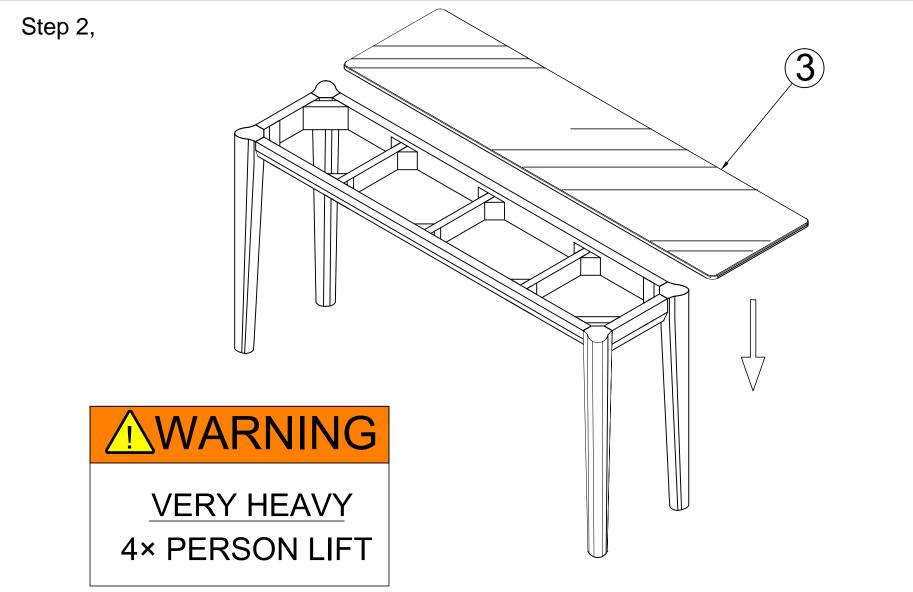

### **GENERAL**

Periodically check and re-tighten all fasteners. When moving furniture always lift it rather than drag it.

Hardware (Supplied)

min

This assembly requires four people

**Parts** 

| Parts List |             |            |     |
|------------|-------------|------------|-----|
| NO         | Description |            | Qty |
| 1          |             | Legs       | 4   |
| 2          |             | Frame      | 1   |
| 3          |             | Marble top | 1   |