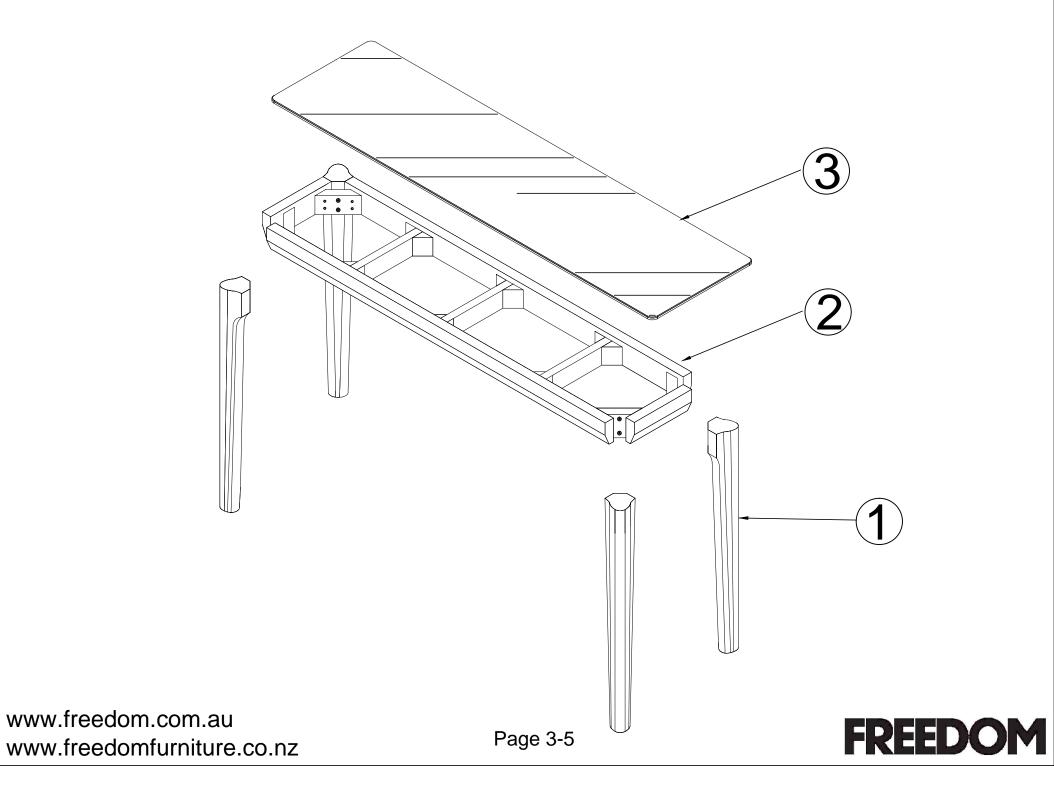

### **GENERAL**

Periodically check and re-tighten all fasteners. When moving furniture always lift it rather than drag it.

Hardware (Supplied)

min

This assembly requires four people

**Parts** 

| Parts List |             |            |     |
|------------|-------------|------------|-----|
| NO         | Description |            | Qty |
| 1          |             | Legs       | 4   |
| 2          |             | Frame      | 1   |
| 3          |             | Marble top | 1   |