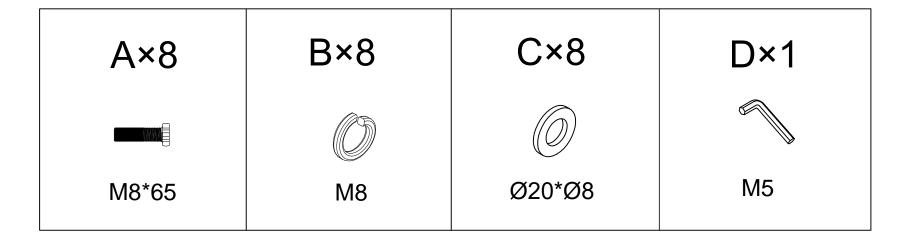

### **GENERAL**

Periodically check and re-tighten all fasteners. When moving furniture always lift it rather than drag it.

Hardware (Supplied)

min

This assembly requires four people

**Parts** 

| Parts List |             |            |     |
|------------|-------------|------------|-----|
| NO         | Description |            | Qty |
| 1          |             | Legs       | 4   |
| 2          |             | Frame      | 1   |
| 3          |             | Marble top | 1   |