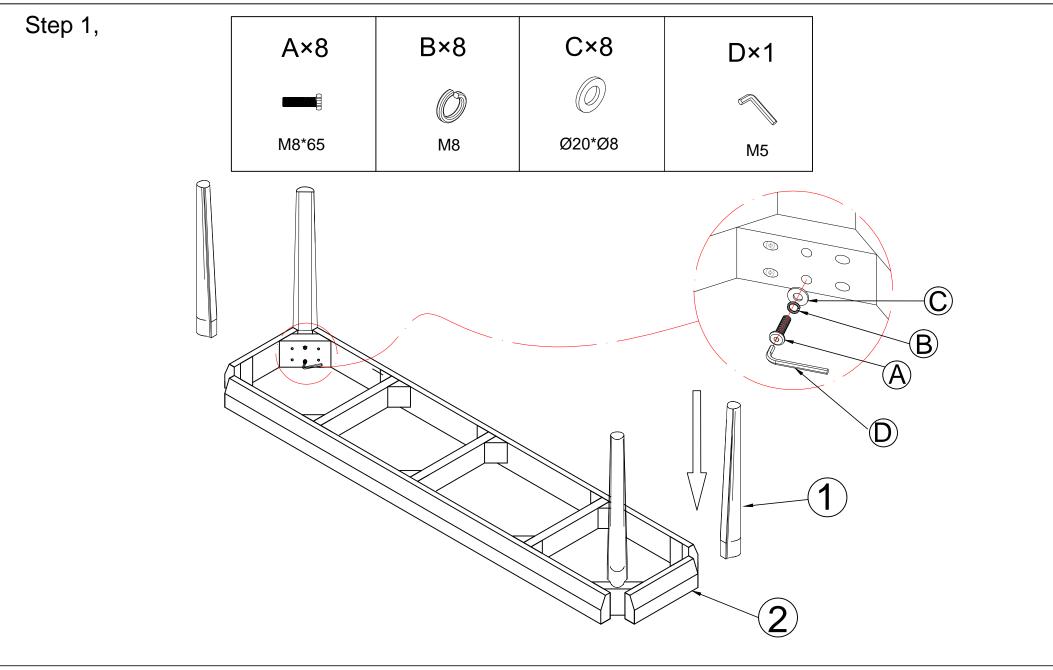

### **GENERAL**

Periodically check and re-tighten all fasteners. When moving furniture always lift it rather than drag it.

Hardware (Supplied)

min

This assembly requires four people

**Parts** 

| Parts List |             |            |     |
|------------|-------------|------------|-----|
| NO         | Description |            | Qty |
| 1          |             | Legs       | 4   |
| 2          |             | Frame      | 1   |
| 3          |             | Marble top | 1   |