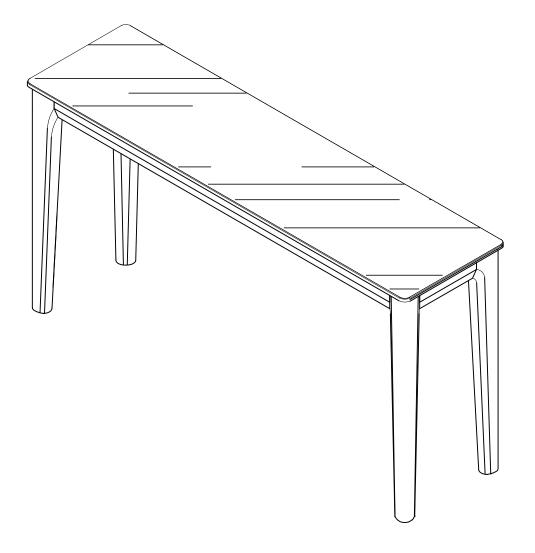

are difficult to remove.
- · Avoid direct sunlight, as this will cause colour change. If the furniture is in direct sunlight, move items like vases around to avoid spotting.
- · Do not apply too much polish as this will build up and need to be removed with a wood-cleaning product

### **GENERAL**

Periodically check and re-tighten all fasteners. When moving furniture always lift it rather than drag it.





Hardware (Supplied)





min



This assembly requires four people

**Parts** 

| Parts List |             |            |     |
|------------|-------------|------------|-----|
| NO         | Description |            | Qty |
| 1          |             | Legs       | 4   |
| 2          |             | Frame      | 1   |
| 3          |             | Marble top | 1   |











Finished