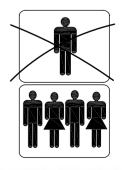

### Assembly Information

Due to the weight of the table, it is recommended that more than one person undertakes assembly. Keep the soft packaging material to protect table top during assembly.