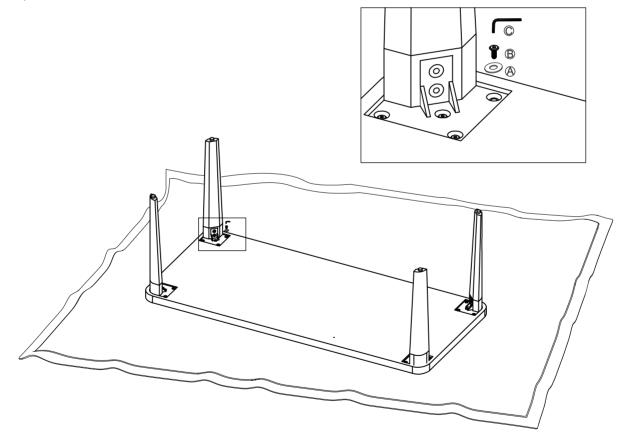

### Step 1:

**Attention!** Put the table on a rug or similar to help product surface from scratching