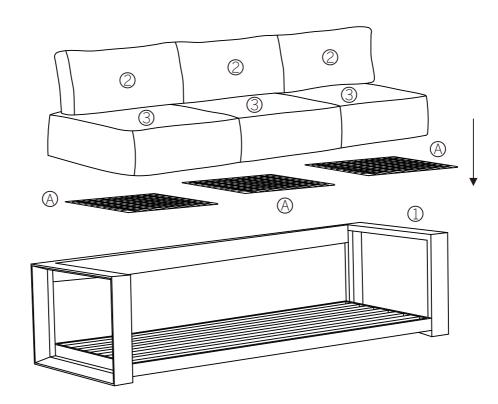

t Freedom Customer Service via www.freedom.com.au (Australia) or www.freedomfurniture.co.nz (New Zealand)

## Care Information This product is suitable for Full Outdoor Use - Remove Cushion When Not In Use

• This refers to sofas and pieces where the furniture can be kept outdoors. Take care to remove cushions and store inside or in a dry area when not in use. Please read the care label for more information.

• Furniture made with polyester, man-made wickers and aluminum can be simply washed down with warm soapy water and left to dry naturally. Do this at least twice a year.

• To prolong the products life span, store in a dry location when not in use or during periods of inclement weather.



045 Rev 1

FREEDOM

## ATAMAN Sofa 3S 24604697





FREEDOM

## ATAMAN Sofa 3S 24604697

Step 1