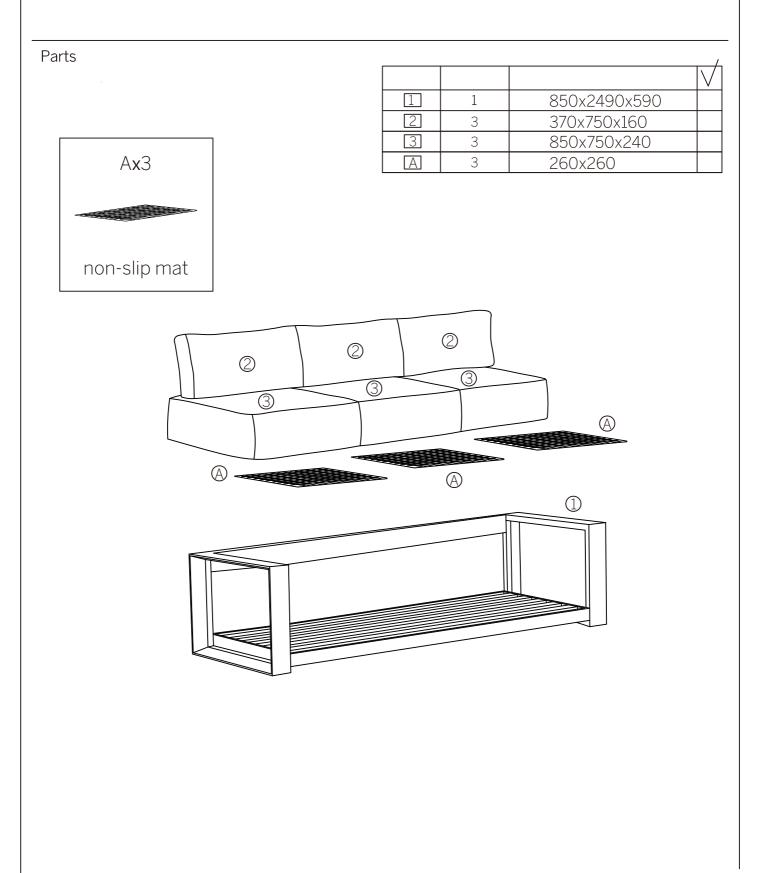

## ATAMAN Sofa 3S 24604697

Thank you for purchasing the ATAMAN Sofa 3S. Before you begin to assemble your new piece of furniture, please check to ensure that all hardware and parts have been supplied. This page lists all contents included in the carton(s).

## ATAMAN Sofa 3S 24604697

FREEDOM