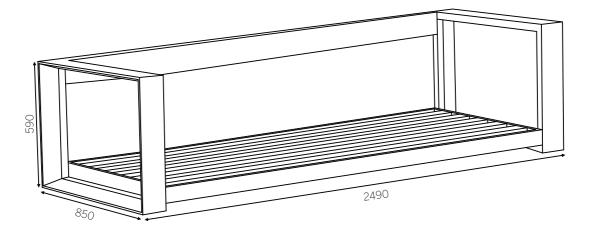

## ATAMAN Sofa 3S 24604697

Thank you for purchasing the ATAMAN Sofa 3S. Before you begin to assemble your new piece of furniture, please check to ensure that all hardware and parts have been supplied. This page lists all contents included in the carton(s).

## ATAMAN Sofa 3S 24604697

FREEDOM