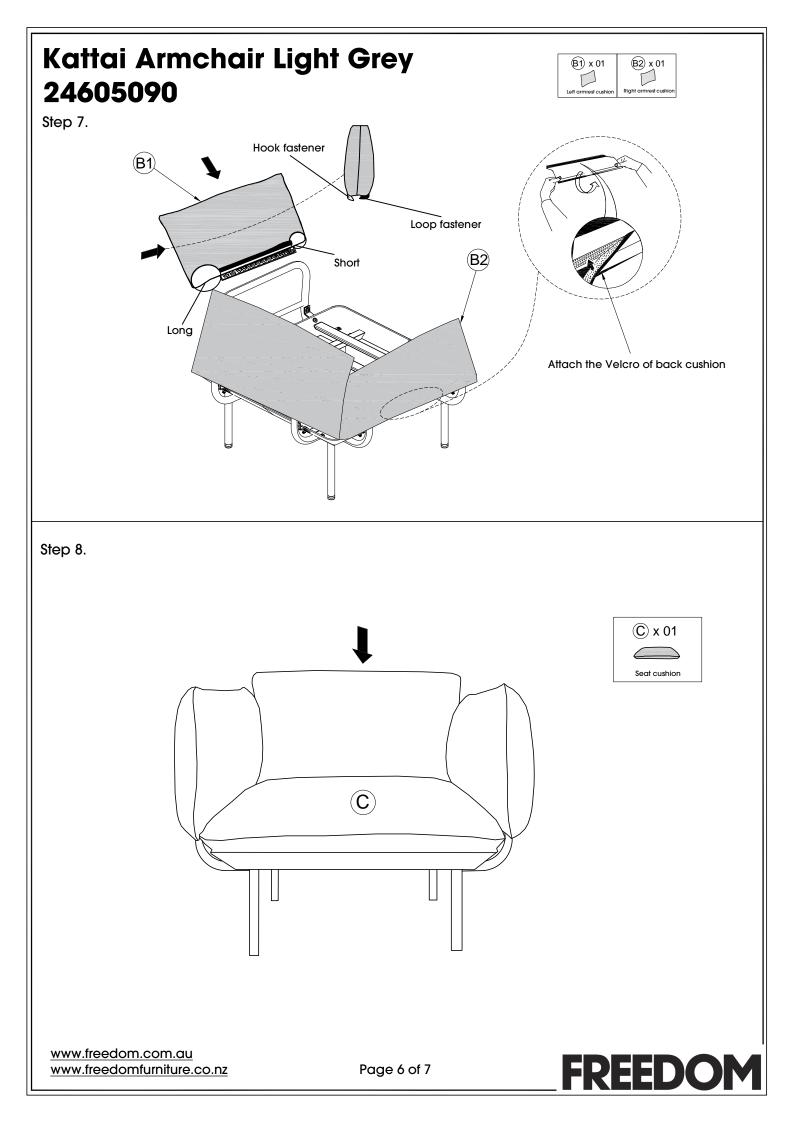

bly is done on a soft surface such as carpet to avoid any damage.

If you experience any problems with your new purchase, please contact Customer Service via the website <u>www.freedom.com.au</u> or <u>www.freedomfurniture.co.nz</u>

## Care Information

Full Outdoor Use Remove Cushion When Not In Use

This refers to sofas and pieces where the furniture can be kept outdoors. Take care to remove cushions and store inside or in a dry area when not in use. Please read the care label for more information.

- Furniture made with polypropylene and aluminium can be simply washed down with warm soapy water and left to dry naturally. Do this at least twice a year.
- To prolong the products life span, store in a dry location when not in use or during periods of inclement weather.



FREEDC











## Kattai Armchair Light Grey 24605090

Step 9.