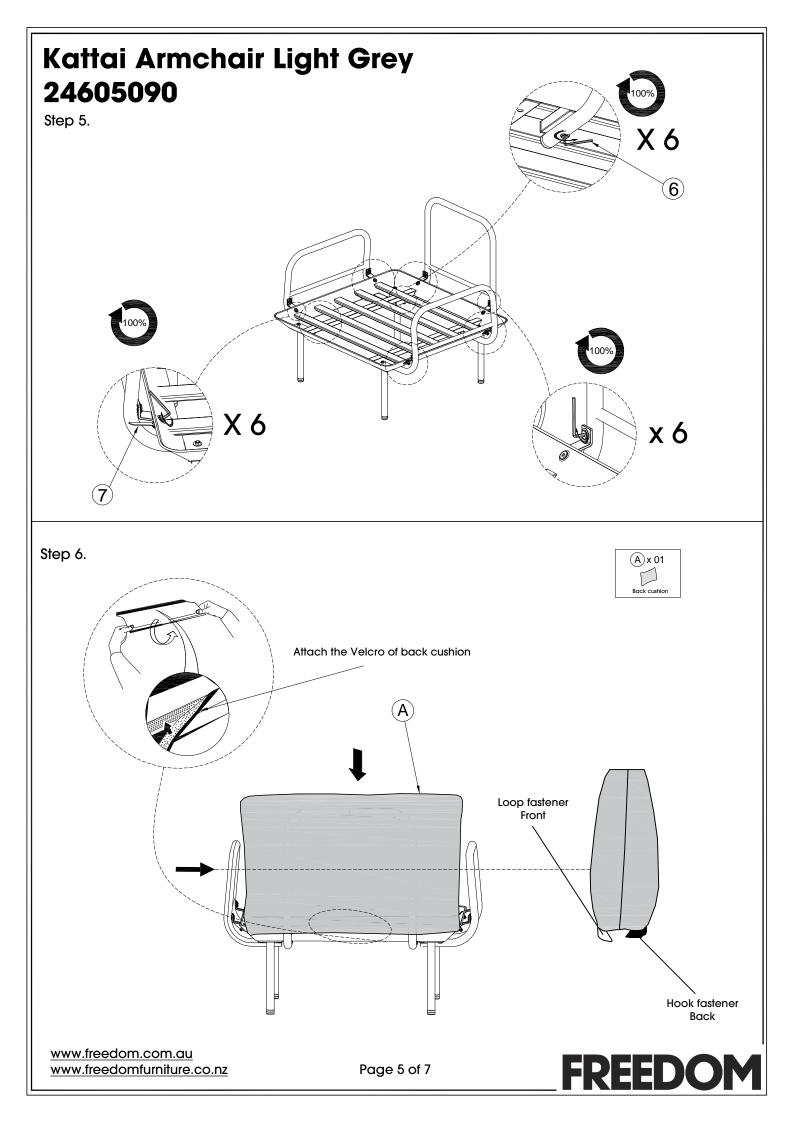

embly is done on a soft surface such as carpet to avoid any damage.

If you experience any problems with your new purchase, please contact Customer Service via the website <u>www.freedom.com.au</u> or <u>www.freedomfurniture.co.nz</u>

## Care Information

Full Outdoor Use Remove Cushion When Not In Use

This refers to sofas and pieces where the furniture can be kept outdoors. Take care to remove cushions and store inside or in a dry area when not in use. Please read the care label for more information.

- Furniture made with polypropylene and aluminium can be simply washed down with warm soapy water and left to dry naturally. Do this at least twice a year.
- To prolong the products life span, store in a dry location when not in use or during periods of inclement weather.



FREEDC











## Kattai Armchair Light Grey 24605090

Step 9.