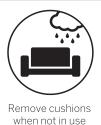

## Care Information

Full Outdoor Use Remove Cushion When Not In Use

This refers to sofas and pieces where the furniture can be kept outdoors. Take care to remove cushions and store inside or in a dry area when not in use. Please read the care label for more information.