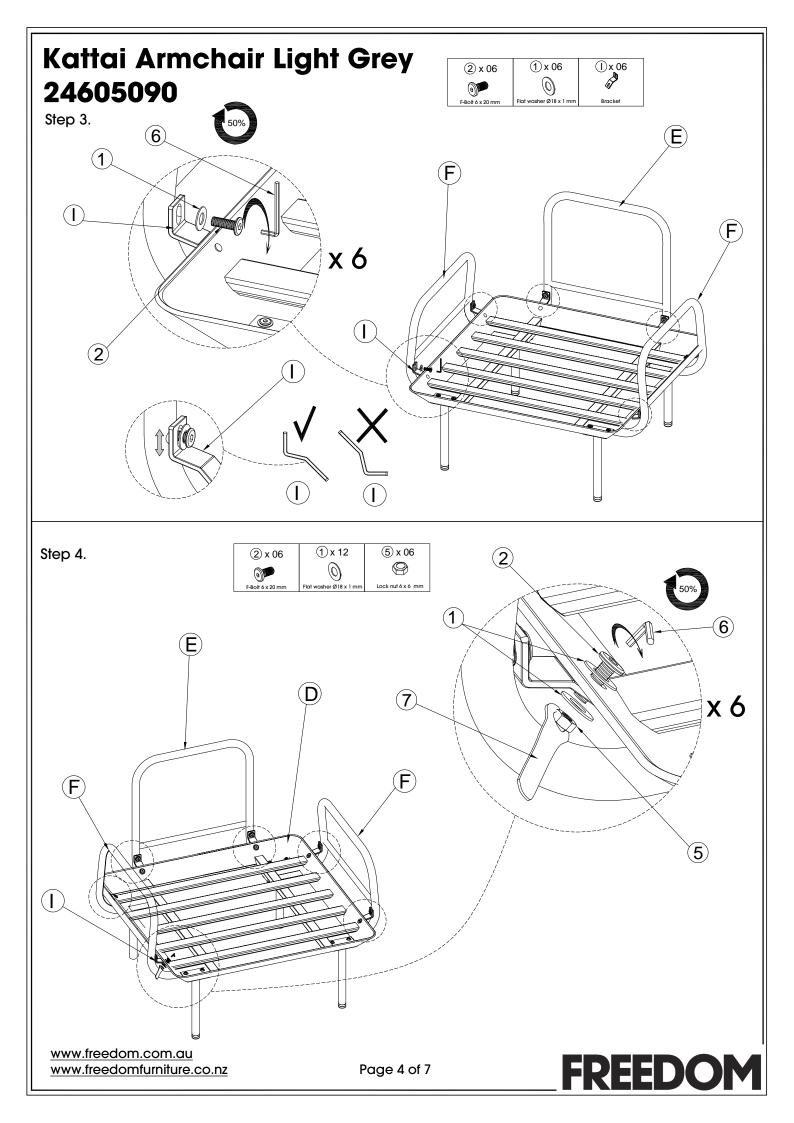

ssembly is done on a soft surface such as carpet to avoid any damage.

If you experience any problems with your new purchase, please contact Customer Service via the website <u>www.freedom.com.au</u> or <u>www.freedomfurniture.co.nz</u>

## Care Information

Full Outdoor Use Remove Cushion When Not In Use

This refers to sofas and pieces where the furniture can be kept outdoors. Take care to remove cushions and store inside or in a dry area when not in use. Please read the care label for more information.

- Furniture made with polypropylene and aluminium can be simply washed down with warm soapy water and left to dry naturally. Do this at least twice a year.
- To prolong the products life span, store in a dry location when not in use or during periods of inclement weather.



FREEDC











## Kattai Armchair Light Grey 24605090

Step 9.