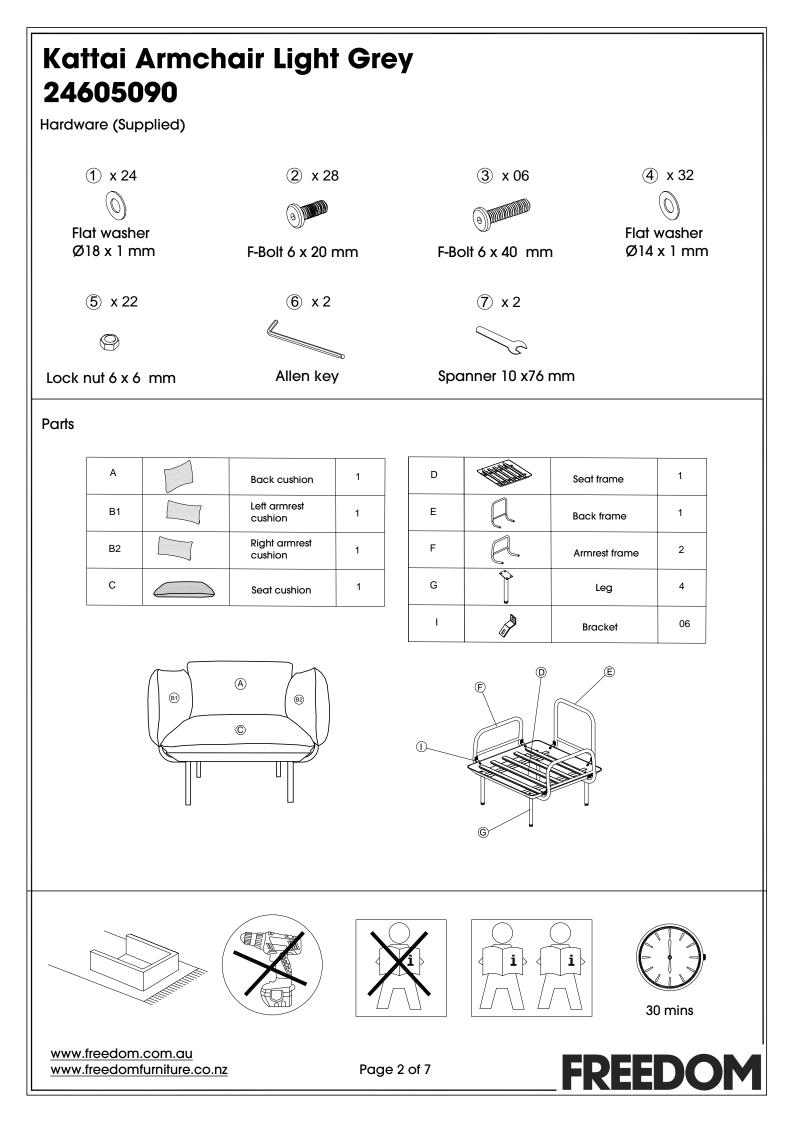

## Kattai Armchair Light Grey 24605090

Thank you for purchasing the **Kattai Armchair Light Grey**. Before you begin to assemble your new piece of furniture, please check to ensure that all hardware and parts have been supplied. This page lists all contents included in the carton(s).