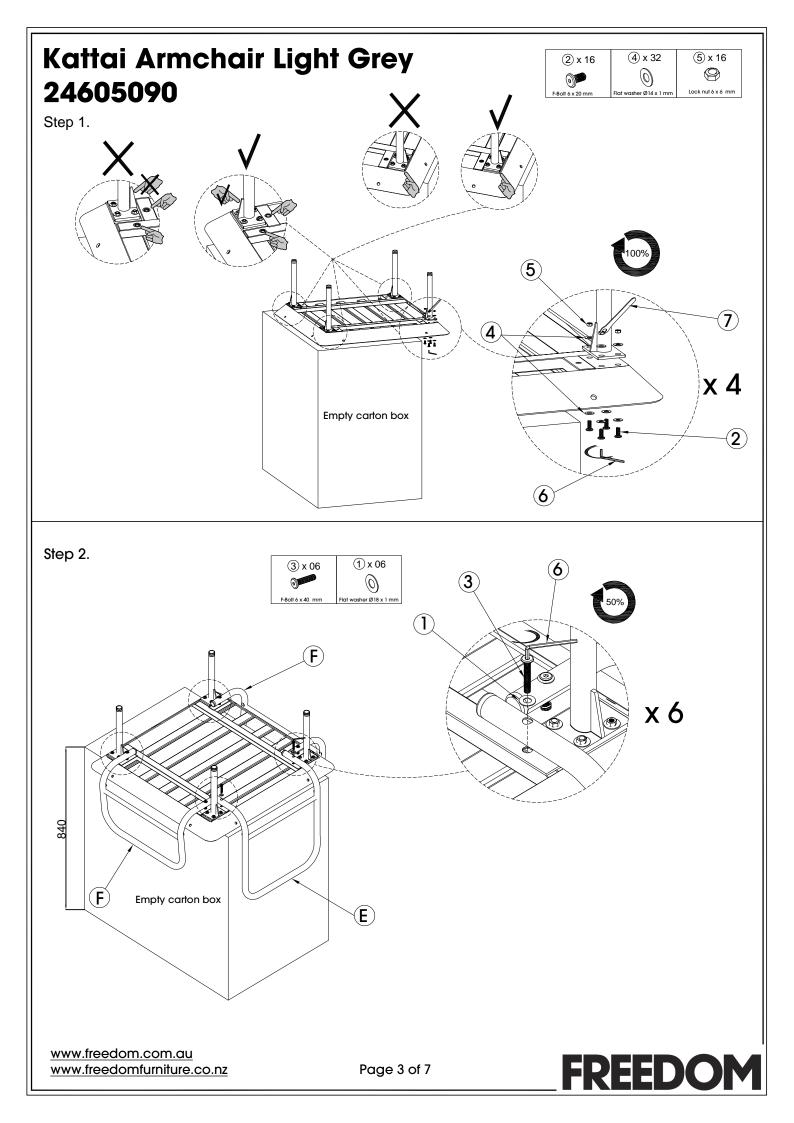

Follow instructions closely as deviation from them may present a possible safety risk and may void your warranty.

It is recommended that assembly is done on a soft surface such as carpet to avoid any damage.