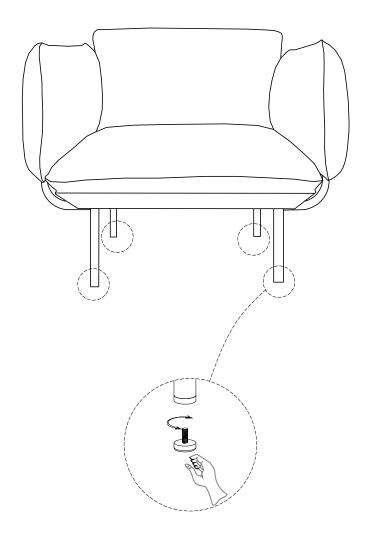

id any damage.

If you experience any problems with your new purchase, please contact Customer Service via the website <u>www.freedom.com.au</u> or <u>www.freedomfurniture.co.nz</u>

## Care Information

Full Outdoor Use Remove Cushion When Not In Use

This refers to sofas and pieces where the furniture can be kept outdoors. Take care to remove cushions and store inside or in a dry area when not in use. Please read the care label for more information.

- Furniture made with polypropylene and aluminium can be simply washed down with warm soapy water and left to dry naturally. Do this at least twice a year.
- To prolong the products life span, store in a dry location when not in use or during periods of inclement weather.



FREEDC











## Kattai Armchair Light Grey 24605090

Step 9.