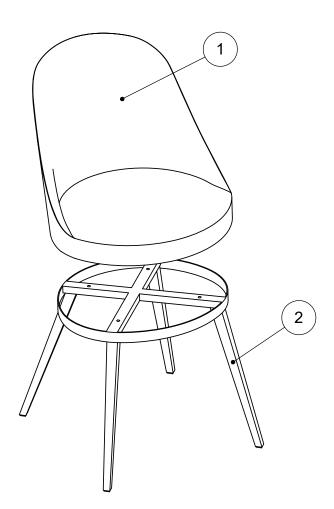

#### Parts

1 1 515x585x415 2 1 490x485x428

www.freedom.com.au www.freedomfurniture.co.nz

**FREEDOM** 