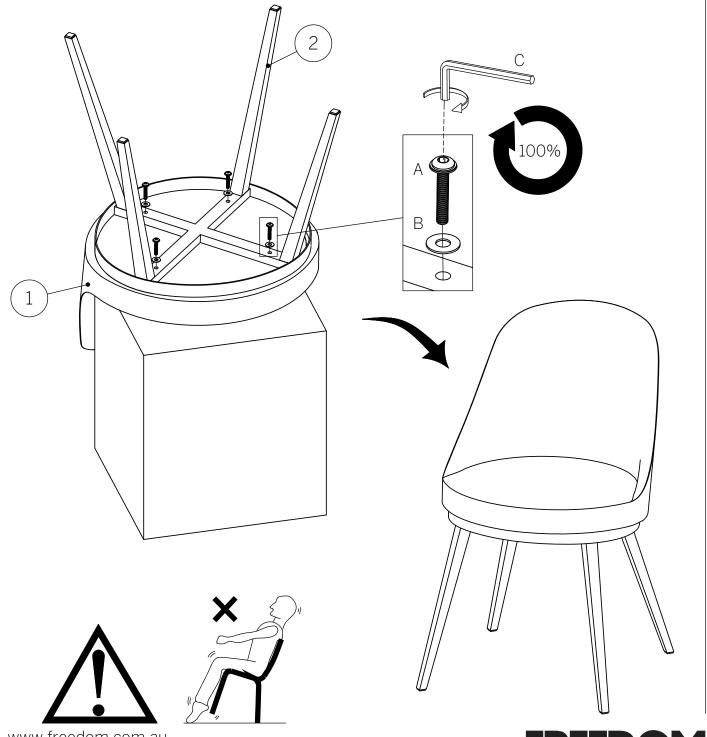

Follow instructions closely as deviation from them may present a possible safety risk and may void your your warranty.

It is recommended that assembly is done on a soft surface such as carpet to avoid any damage.

### Hardware(Supplied)

0 in

This assembly requires one person