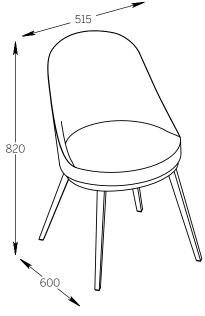

#### Parts

1 1 515x585x415 2 1 490x485x428

www.freedom.com.au www.freedomfurniture.co.nz

**FREEDOM** 