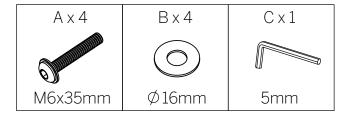

and stains as soon as they occur. Gently scrape any soil or mop any liquid from the surface of the fabric, apply proprietary cleaning agents strictly according to instruction to remove the residue of the spill. Do not saturate the fabric or interior with water or other cleaning liquids. May be spot cleaned with dry cleaning solvent.

Pilling can occur occasionally as a result of normal daily wear and should not be considered as a fault. Fibre pills can be removed by a battery operated pilling tool available from most haberdashery stores.

For further care information please refer to the care label attached to the base of your chair.



FREEDOM

www.freedom.com.au www.freedomfurniture.co.nz

Page 1-3

## Selena Dining Chair

### 24606448/24606462/24606479/24606516

### Hardware(Supplied)







0 in



This assembly requires one person

#### Parts



1 1 515x585x415 2 1 490x485x428

www.freedom.com.au www.freedomfurniture.co.nz

**FREEDOM** 

# Selena Dining Chair

24606448/24606462/24606479/24606516







www.freedom.com.au www.freedomfurniture.co.nz

Page 3-3

**FREEDOM**