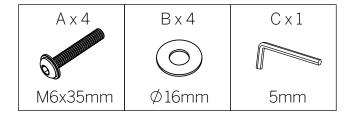

saturate the fabric or interior with water or other cleaning liquids. May be spot cleaned with dry cleaning solvent.

Pilling can occur occasionally as a result of normal daily wear and should not be considered as a fault. Fibre pills can be removed by a battery operated pilling tool available from most haberdashery stores.

For further care information please refer to the care label attached to the base of your chair.



FREEDOM

www.freedom.com.au www.freedomfurniture.co.nz

Page 1-3

## Selena Dining Chair

### 24606448/24606462/24606479/24606516

### Hardware(Supplied)







0 in



This assembly requires one person

#### Parts



1 1 515x585x415 2 1 490x485x428

www.freedom.com.au www.freedomfurniture.co.nz

**FREEDOM** 

# Selena Dining Chair

24606448/24606462/24606479/24606516







www.freedom.com.au www.freedomfurniture.co.nz

Page 3-3

**FREEDOM**