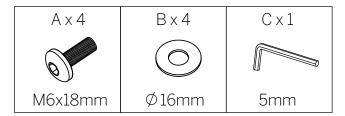

#### Hardware(Supplied)

30 min

1

2

This assembly requires one person

510x590x420

170x170x47

273 715x715x73