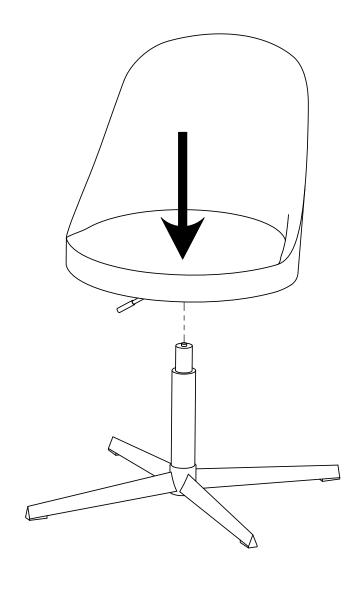

cleaned with dry cleaning solvent.

Pilling can occur occasionally as a result of normal daily wear and should not be considered as a fault. Fibre pills can be removed by a battery operated pilling tool available from most haberdashery stores.

For further care information please refer to the care label attached to the base of your chair.



www.freedom.com.au www.freedomfurniture.co.nz

**FREEDOM** 

Rev1

#### 24606561/24606585/24606592/24606547

#### Hardware(Supplied)







30 min

1

2



This assembly requires one person

510x590x420

170x170x47

273 715x715x73

Parts



www.freedom.com.au www.freedomfurniture.co.nz **FREEDOM** 

### 24606561/24606585/24606592/24606547



Page 3-5

www.freedom.com.au www.freedomfurniture.co.nz

FREEDOM

24606561/24606585/24606592/24606547

Step 3











Page 4-5



24606561/24606585/24606592/24606547

Step 4