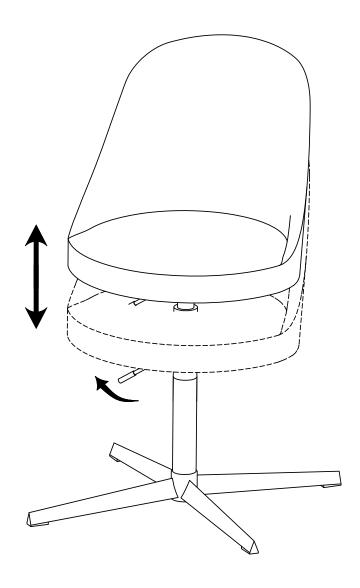

as a result of normal daily wear and should not be considered as a fault. Fibre pills can be removed by a battery operated pilling tool available from most haberdashery stores.

For further care information please refer to the care label attached to the base of your chair.



www.freedom.com.au www.freedomfurniture.co.nz

**FREEDOM** 

Rev1

#### 24606561/24606585/24606592/24606547

#### Hardware(Supplied)







30 min

1

2



This assembly requires one person

510x590x420

170x170x47

273 715x715x73

Parts



www.freedom.com.au www.freedomfurniture.co.nz **FREEDOM** 

### 24606561/24606585/24606592/24606547



Page 3-5

www.freedom.com.au www.freedomfurniture.co.nz

FREEDOM

24606561/24606585/24606592/24606547

Step 3











Page 4-5



24606561/24606585/24606592/24606547

Step 4