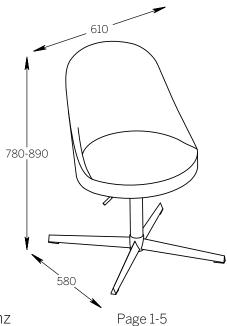

#### Hardware(Supplied)

30 min

1

2

This assembly requires one person

510x590x420

170x170x47

273 715x715x73