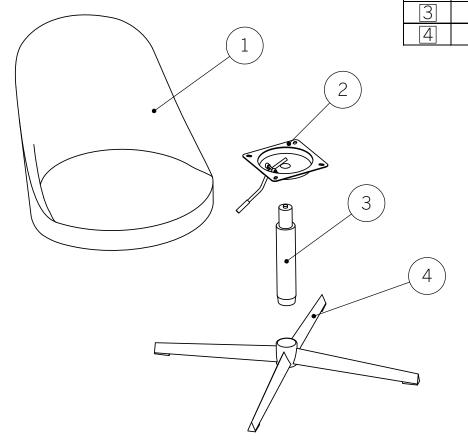

#### Hardware(Supplied)

30 min

1

2

This assembly requires one person

510x590x420

170x170x47

273 715x715x73

Parts

www.freedom.com.au www.freedomfurniture.co.nz **FREEDOM** 