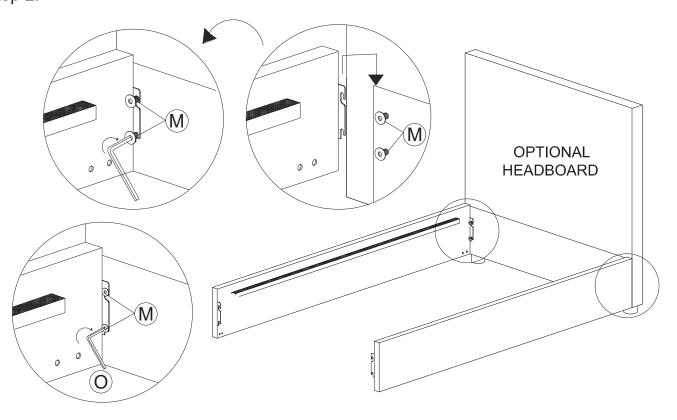

#### **ALINA STANDARD BASE with HEADBOARD**

Step 1.

Step 2.

www.freedom.com.au www.freedomfurniture.co.nz

**FREEDOM** 

Step 3.

Step 4.

www.freedom.com.au www.freedomfurniture.co.nz