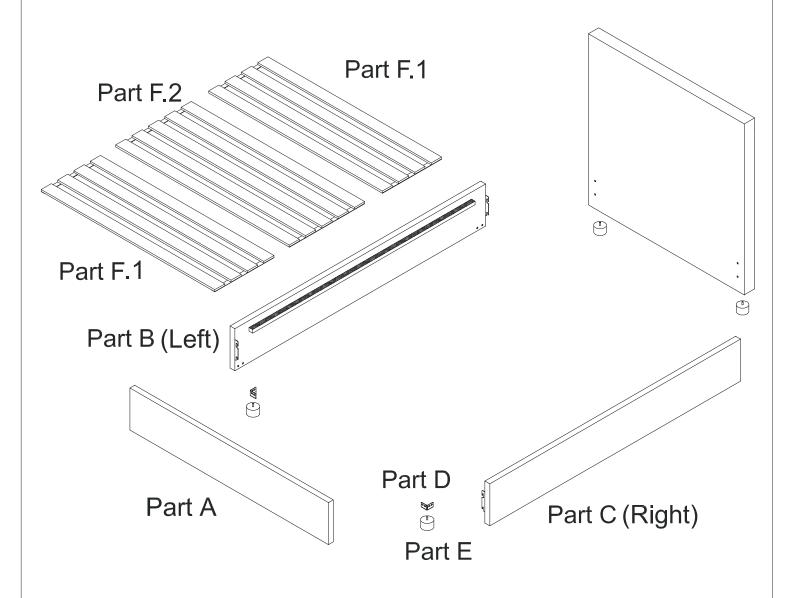

## HARDWARE (Supplied for Base and Headboard)

8 x Part G 2 x Part H

8 x Part I

2 x Part J 2 x Part K

M6 x 30mm

M8 x 30mm

**SPANAR M8** 

ALLEN KEY M8

ALLEN KEY M6

8 x Part L 8 x Part M 1 x Part N 1 x Part O

1 x Part P

Page 1 of 6