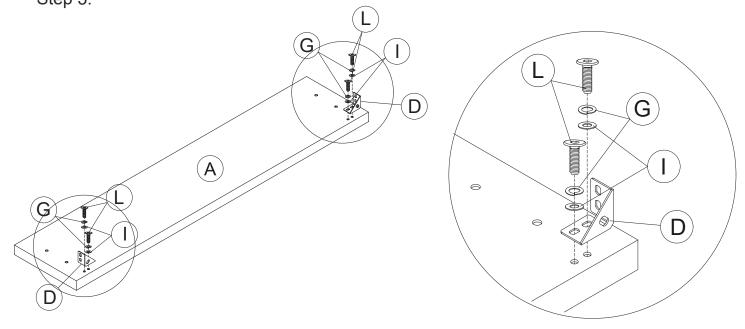

happen with some fabrics. This isn't considered a fault and can be removed using a de-piling machine.

#### DON'T

- Don't place the fabric in direct sunlight or near heaters as they can fade and damage the fabric. Use curtains and blinds to protect your furniture from direct sunlight through windows.
- Don't pull loose threads, cut them instead.

## HARDWARE (Supplied for Base and Headboard)













8 x Part G 2 x Part H

8 x Part I

2 x Part J 2 x Part K



M6 x 30mm



M8 x 30mm



**SPANAR M8** 



ALLEN KEY M8



ALLEN KEY M6

8 x Part L 8 x Part M 1 x Part N 1 x Part O

1 x Part P



Page 1 of 6



## **ALINA STANDARD HEADBOARD**









#### **ALINA STANDARD BASE with HEADBOARD**





Step 1.



Step 2.



www.freedom.com.au www.freedomfurniture.co.nz

**FREEDOM** 

Step 3.



Step 4.



www.freedom.com.au www.freedomfurniture.co.nz

**FREEDOM** 

Step 5.