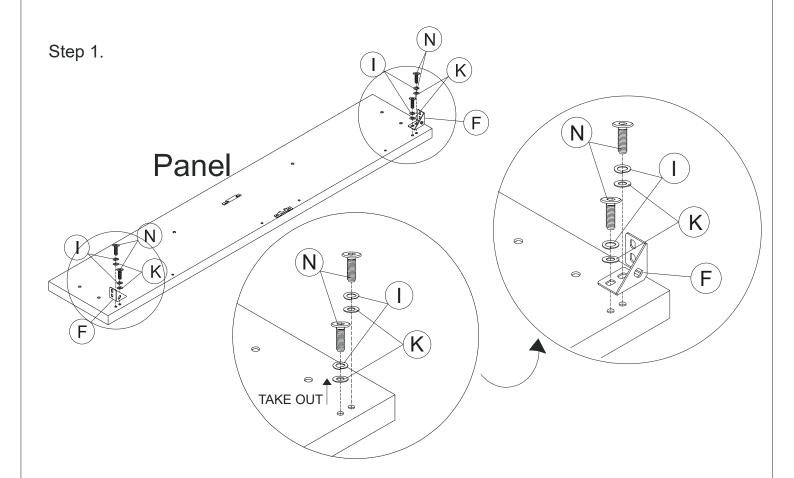

# ALINA STANDARD BASE with PANEL HEADBOARD KING

www.freedom.com.au www.freedomfurniture.co.nz

Page 3 of 6

Step 3.

Step 4.

www.freedom.com.au www.freedomfurniture.co.nz

Page 4 of 6

Step 5.