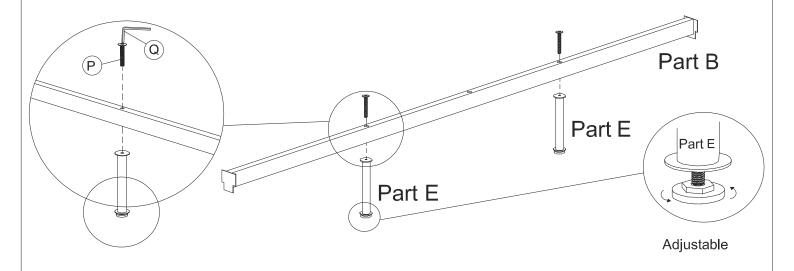

a de-piling machine.

#### DON'T

- Don't place the fabric in direct sunlight or near heaters as they can fade and damage the fabric. Use curtains and blinds to protect your furniture from direct sunlight through windows.
- Don't pull loose threads, cut them instead.

# HARDWARE (ONLY Supplied with Panel Headboard)



SPRING WASHER M6 (Pre-attached 4pcs)



SPRING WASHER M8



WASHER M6



WASHER M8

(Pre-attached 4pcs)

8xPart R

2xPart S

8xPart T

2xPart U



M6 x 30mm



CAP NUT M8

(Pre-attached 4pcs)

8xPart W

2xPart AD



#### **ALINA STANDARD BASE with PANEL HEADBOARD**





# ALINA STANDARD BASE with PANEL HEADBOARD KING





www.freedom.com.au www.freedomfurniture.co.nz

Page 3 of 6



Step 3.



Step 4.



www.freedom.com.au www.freedomfurniture.co.nz

Page 4 of 6



Step 5.



Step 6.



Step 7.