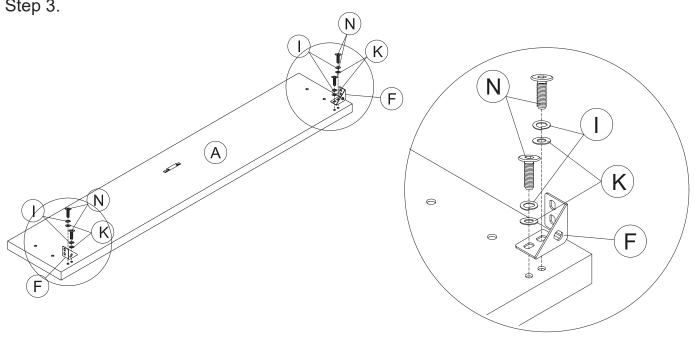

# ALINA STANDARD BASE with PANEL HEADBOARD KING

www.freedom.com.au www.freedomfurniture.co.nz

Page 3 of 6

Step 3.

Step 4.

www.freedom.com.au www.freedomfurniture.co.nz

Page 4 of 6

Step 5.