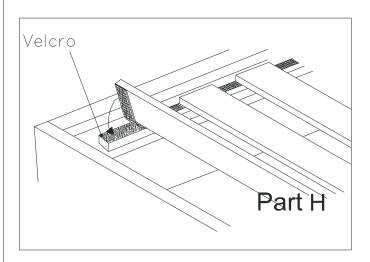

### DON'T

- Don't place the fabric in direct sunlight or near heaters as they can fade and damage the fabric. Use curtains and blinds to protect your furniture from direct sunlight through windows.
- Don't pull loose threads, cut them instead.

# HARDWARE (ONLY Supplied with Panel Headboard)



SPRING WASHER M6 (Pre-attached 4pcs)



SPRING WASHER M8



WASHER M6



WASHER M8

(Pre-attached 4pcs)

8xPart R

2xPart S

8xPart T

2xPart U



M6 x 30mm



CAP NUT M8

(Pre-attached 4pcs)

8xPart W

2xPart AD



#### **ALINA STANDARD BASE with PANEL HEADBOARD**





# ALINA STANDARD BASE with PANEL HEADBOARD KING





www.freedom.com.au www.freedomfurniture.co.nz

Page 3 of 6



Step 3.



Step 4.



www.freedom.com.au www.freedomfurniture.co.nz

Page 4 of 6



Step 5.



Step 6.



Step 7.