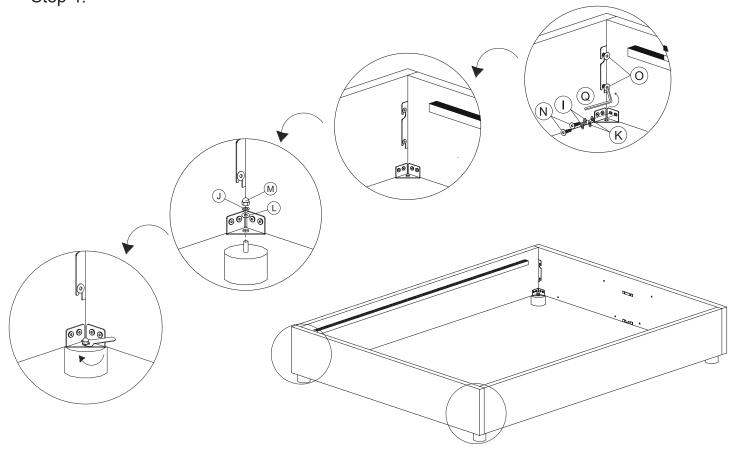

# ALINA STANDARD BASE with PANEL HEADBOARD KING

www.freedom.com.au www.freedomfurniture.co.nz

Page 3 of 6

Step 3.

Step 4.

www.freedom.com.au www.freedomfurniture.co.nz

Page 4 of 6

Step 5.