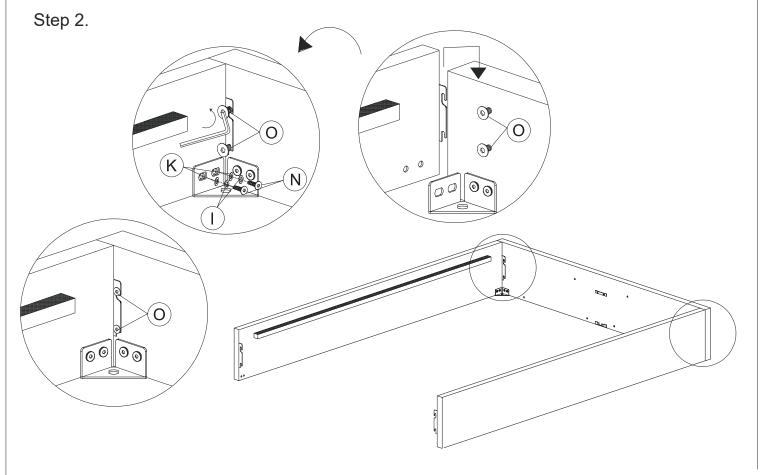

# ALINA STANDARD BASE with PANEL HEADBOARD KING

www.freedom.com.au www.freedomfurniture.co.nz

Page 3 of 6

Step 3.

Step 4.

www.freedom.com.au www.freedomfurniture.co.nz

Page 4 of 6

Step 5.