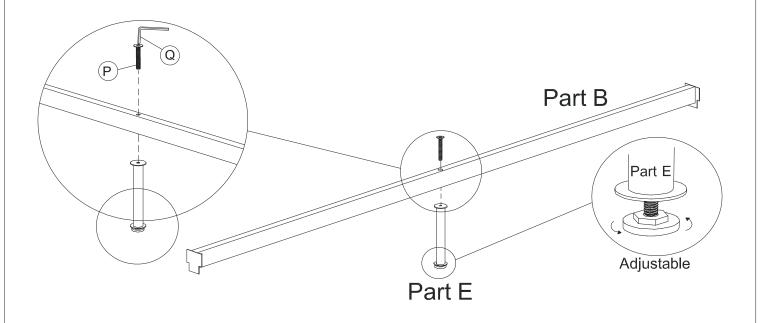

ns and blinds to protect your furniture from direct sunlight through windows.
- Don't pull loose threads, cut them instead.

## **HARDWARE (Supplied for Base and Headboard)**



SPRING WASHER M6



SPRING WASHER M8



WASHER M6



WASHER M8



CAP NUT M8

8 x Part I

2 x Part J 8 x Part K

2 x Part L 2 x Part M



M6 x 30mm



M8 x 30mm

8 x Part N 8 x Part O 1 x Part P



M8 x 60mm



ALLEN KEY M8

1 x Part Q



**ALLEN KEY M6** 

1 x Part R

SPANAR M8

1 x Part S



## **ALINA STANDARD HEADBOARD**









www.freedom.com.au www.freedomfurniture.co.nz

**FREEDOM** 

### **ALINA STANDARD BASE with HEADBOARD**





Step 1.



Step 2.



www.freedom.com.au www.freedomfurniture.co.nz

**FREEDOM** 

Step 3.





www.freedom.com.au www.freedomfurniture.co.nz

**FREEDOM** Page 5 of 7

Step 5.



Step 6.





Step 7.