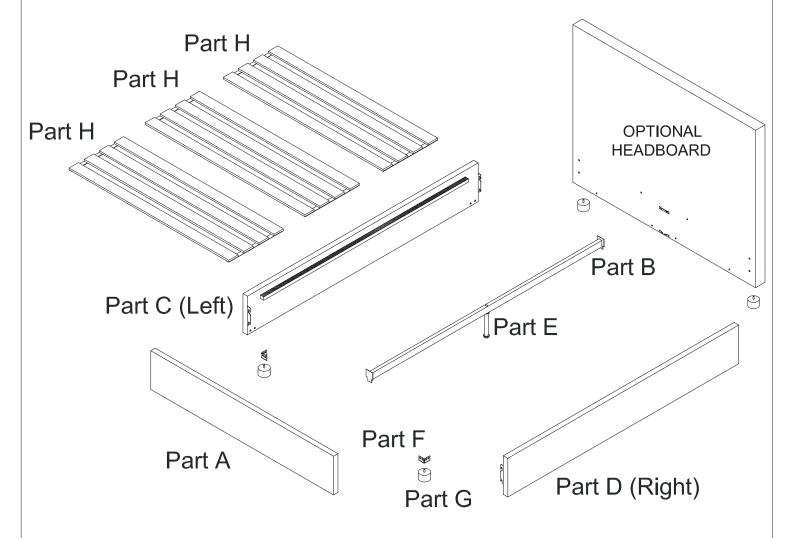

## **HARDWARE (Supplied for Base and Headboard)**

SPRING WASHER M6

SPRING WASHER M8

WASHER M6

WASHER M8

CAP NUT M8

8 x Part I

2 x Part J 8 x Part K

2 x Part L 2 x Part M

M6 x 30mm

M8 x 30mm

8 x Part N 8 x Part O 1 x Part P

M8 x 60mm

ALLEN KEY M8

1 x Part Q

**ALLEN KEY M6** 

1 x Part R

SPANAR M8

1 x Part S