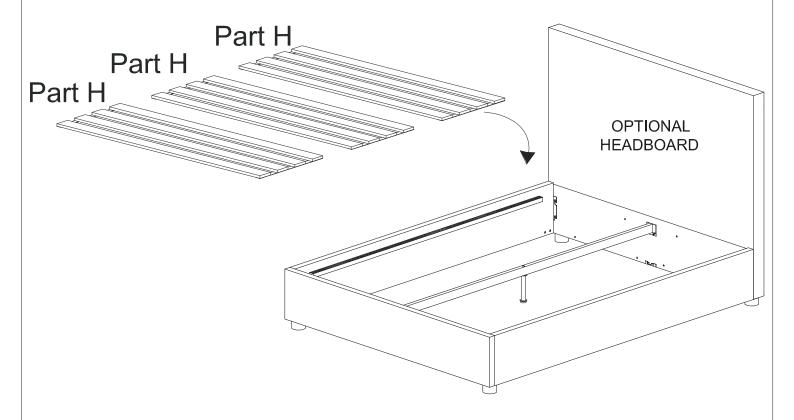

your furniture from direct sunlight through windows.
- Don't pull loose threads, cut them instead.

## **HARDWARE (Supplied for Base and Headboard)**



SPRING WASHER M6



SPRING WASHER M8



WASHER M6



WASHER M8



CAP NUT M8

8 x Part I

2 x Part J 8 x Part K

2 x Part L 2 x Part M



M6 x 30mm



M8 x 30mm

8 x Part N 8 x Part O 1 x Part P



M8 x 60mm



ALLEN KEY M8

1 x Part Q



**ALLEN KEY M6** 

1 x Part R

SPANAR M8

1 x Part S



## **ALINA STANDARD HEADBOARD**









www.freedom.com.au www.freedomfurniture.co.nz

**FREEDOM** 

### **ALINA STANDARD BASE with HEADBOARD**





Step 1.



Step 2.



www.freedom.com.au www.freedomfurniture.co.nz

**FREEDOM** 

Step 3.





www.freedom.com.au www.freedomfurniture.co.nz

**FREEDOM** Page 5 of 7

Step 5.



Step 6.





Step 7.