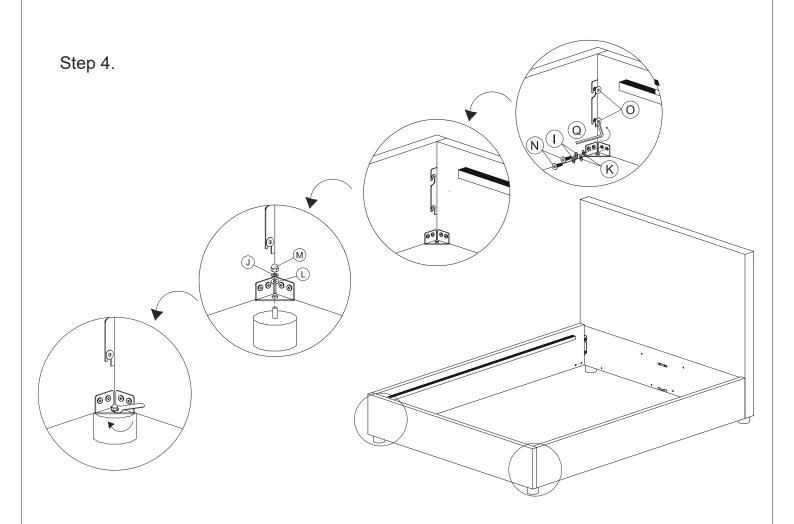

direct sunlight or near heaters as they can fade and damage the fabric. Use curtains and blinds to protect your furniture from direct sunlight through windows.
- Don't pull loose threads, cut them instead.

## **HARDWARE (Supplied for Base and Headboard)**



SPRING WASHER M6



SPRING WASHER M8



WASHER M6



WASHER M8



CAP NUT M8

8 x Part I

2 x Part J 8 x Part K

2 x Part L 2 x Part M



M6 x 30mm



M8 x 30mm

8 x Part N 8 x Part O 1 x Part P



M8 x 60mm



ALLEN KEY M8

1 x Part Q



**ALLEN KEY M6** 

1 x Part R

SPANAR M8

1 x Part S



## **ALINA STANDARD HEADBOARD**









www.freedom.com.au www.freedomfurniture.co.nz

**FREEDOM** 

### **ALINA STANDARD BASE with HEADBOARD**





Step 1.



Step 2.



www.freedom.com.au www.freedomfurniture.co.nz

**FREEDOM** 

Step 3.





www.freedom.com.au www.freedomfurniture.co.nz

**FREEDOM** Page 5 of 7

Step 5.



Step 6.





Step 7.