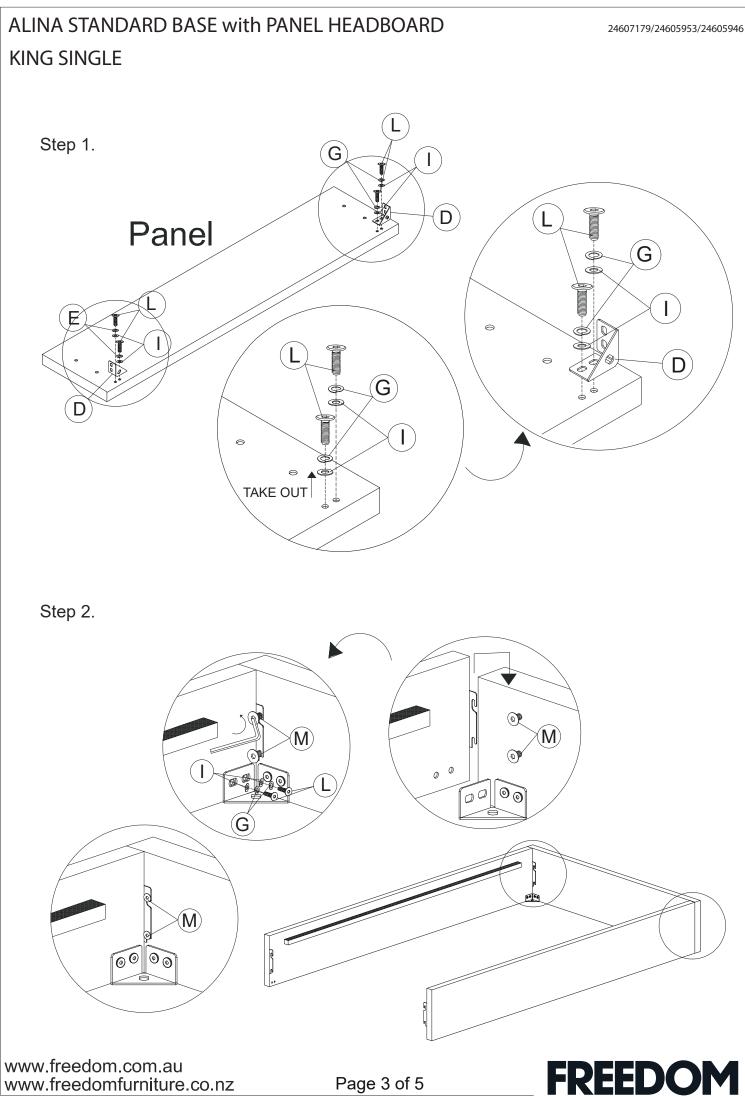

Follow instructions closely as deviation from them may present a possible safety risk and may void your warranty.

It is recommended that assembly is done on a soft surface such as carpet to avoid any damage.