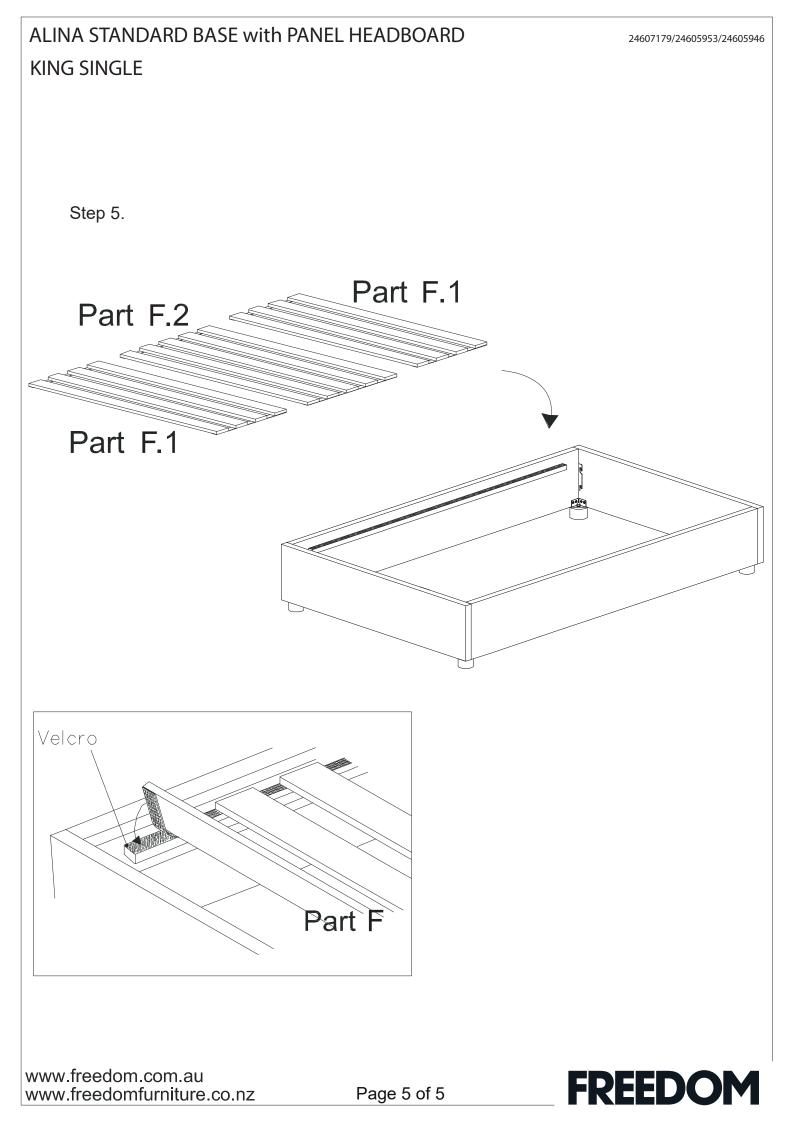

## HARDWARE (ONLY Supplied with Panel Headboard)

SPRING WASHER

SPRING WASHER M8

WASHER M6

(Pre-attached 4pcs)

WASHER M8

M6 (Pre-attached 4pcs)

M6 x 30mm (Pre-attached 4pcs)