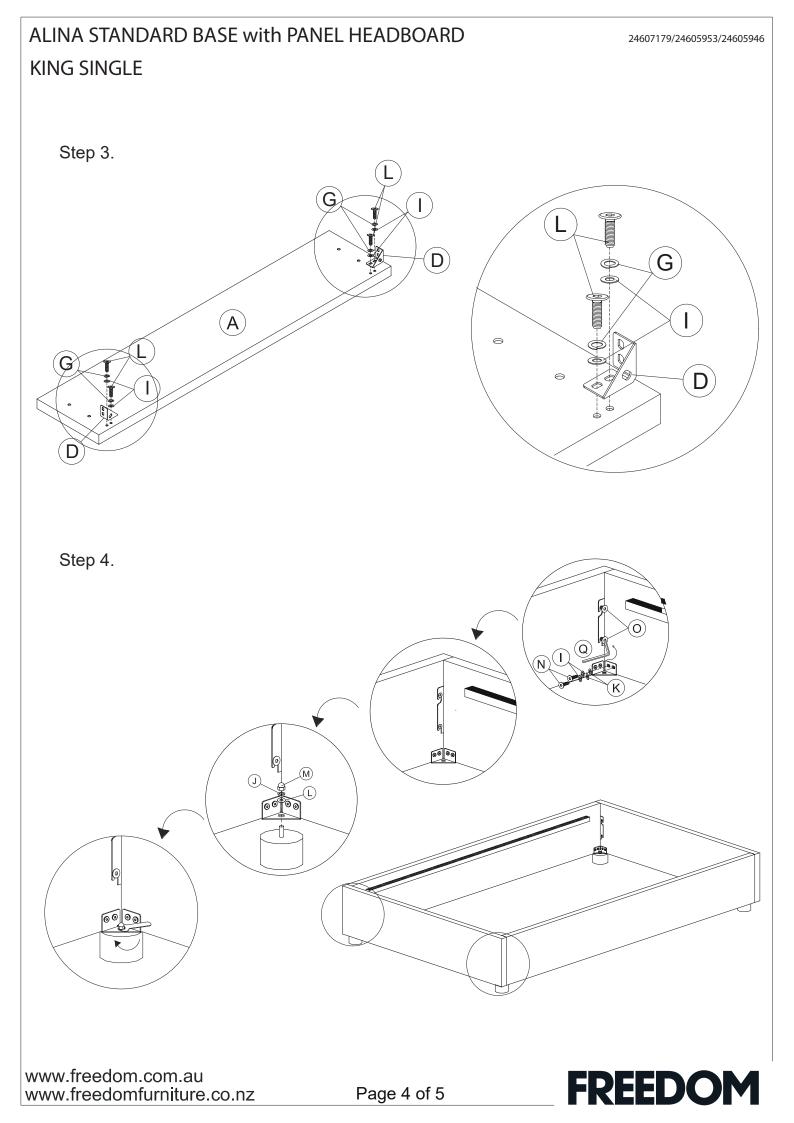

## HARDWARE (ONLY Supplied with Panel Headboard)

SPRING WASHER

SPRING WASHER M8

WASHER M6

(Pre-attached 4pcs)

WASHER M8

M6 (Pre-attached 4pcs)

M6 x 30mm (Pre-attached 4pcs)