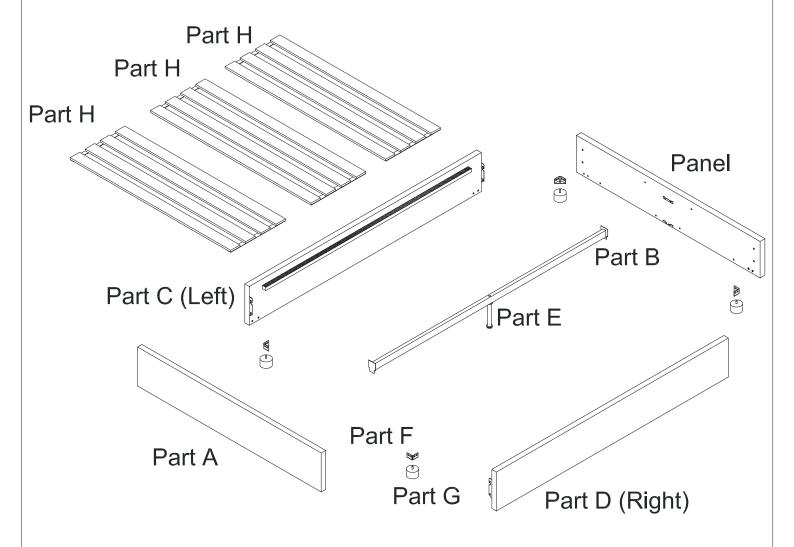

## **DOUBLE**

Thank you for purchasing the Alina Bed. Before you begin to assemble your new piece of furniture, please check to ensure that all hardware and parts have been supplied. This page lists all contents included in the carton(s).

## **HARDWARE (ONLY Supplied with Panel Headboard)**

SPRING WASHER M6 (Pre-attached 4pcs)

SPRING WASHER M8

WASHER M6

WASHER M8

(Pre-attached 4pcs)

8xPart R

2xPart S

8xPart T

2xPart U

M6 x 30mm

CAP NUT M8

(Pre-attached 4pcs)

8xPart W

2xPart AD