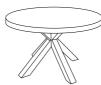

#### **FABRIC & COLOURS**

Rectangular table and bench available in grey or white. Round dining table available in grey only.

Coffee table w 95 d 65 h 42

Dining table round w 140 d 140 h 75

Bar table w 180 d 80 h 105