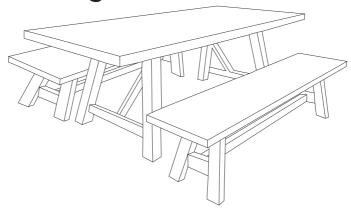

### THE STORY

For a modern industrial outdoor setting, our Havelock range is an entertainer's delight. Concrete tops contrast with trestle-style acacia timber legs for a stylish finish. The mix of modern materials is low maintenance while grand proportions make it perfect for families and large gatherings all year-round.

Bench w 190 d 35 h 45

Dining table rectangle w 213 d 101 h 76

\*Note: measurements are in centimetres and are approximate only. While we aim to ensure that the information on this tearsheet is correct at the time of printing, it is sometimes necessary for changes to be made to product specifications. To avoid disappointment, we suggest that you obtain confirmation of product specifications and availability with your freedom salesperson before placing your order. Please refer to website for care instructions: www.freedom.com.au or www.freedomfurniture.co.nz