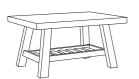

#### **FABRIC & COLOURS**

Rectangular table and bench available in grey or white. Round dining table available in grey only.

Coffee table w 95 d 65 h 42

Dining table round w 140 d 140 h 75

Bar table w 180 d 80 h 105