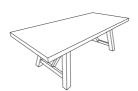

### THE STORY

For a modern industrial outdoor setting, our Havelock range is an entertainer's delight. Concrete tops contrast with trestle-style acacia timber legs for a stylish finish. The mix of modern materials is low maintenance while grand proportions make it perfect for families and large gatherings all year-round.

#### **FABRIC & COLOURS**

Rectangular table and bench available in grey or white. Round dining table available in grey only.

Coffee table w 95 d 65 h 42

Dining table round w 140 d 140 h 75

Bar table w 180 d 80 h 105

Bench w 190 d 35 h 45

Dining table rectangle w 213 d 101 h 76

\*Note: measurements are in centimetres and are approximate only. While we aim to ensure that the information on this tearsheet is correct at the time of printing, it is sometimes necessary for changes to be made to product specifications. To avoid disappointment, we suggest that you obtain confirmation of product specifications and availability with your freedom salesperson before placing your order. Please refer to website for care instructions: www.freedom.com.au or www.freedomfurniture.co.nz