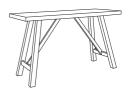

#### **FABRIC & COLOURS**

Rectangular table and bench available in grey or white. Round dining table available in grey only.

Coffee table w 95 d 65 h 42

Dining table round w 140 d 140 h 75

Bar table w 180 d 80 h 105