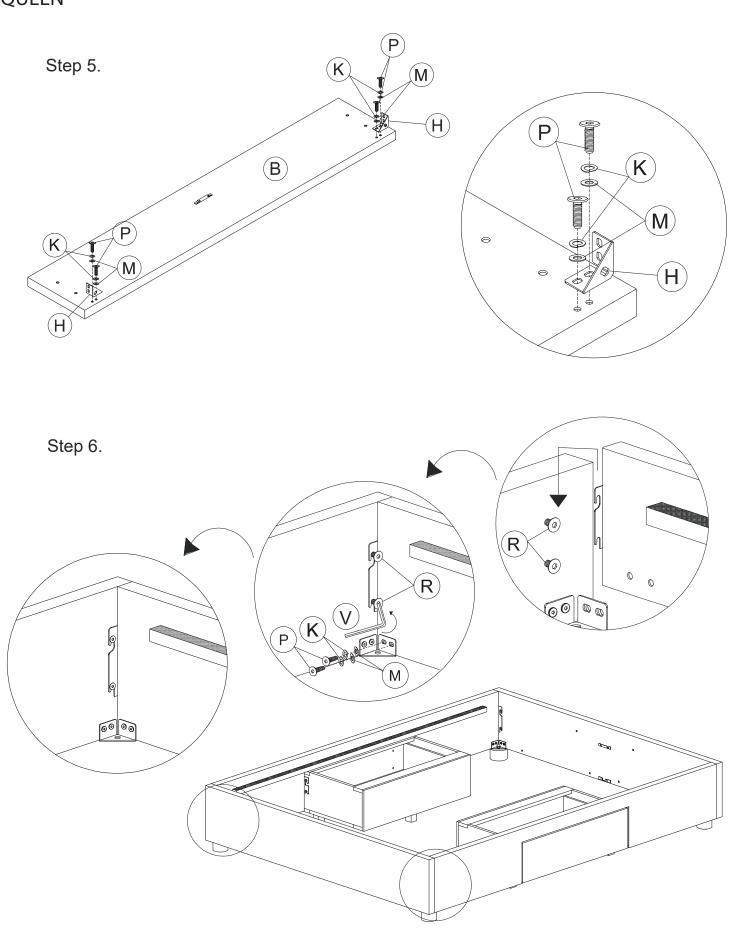

## ALINA 2 DRAWER BASE with PANEL HEADBOARD QUEEN

24607193/24607216/24606073 24606110/24620604/24620611/24605939

Step 3.

www.freedom.com.au www.freedomfurniture.co.nz

Page 4 of 7

**FREEDOM** 