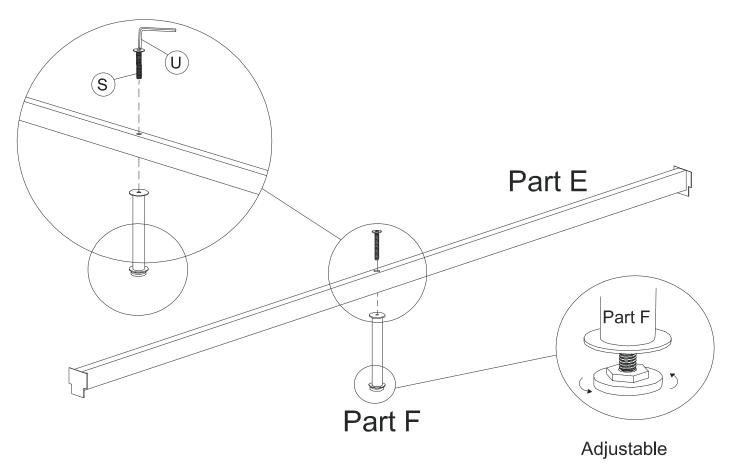

## ALINA 2 DRAWER BASE with PANEL HEADBOARD QUEEN

24607193/24607216/24606073 24606110/24620604/24620611/24605939

www.freedom.com.au www.freedomfurniture.co.nz

Page 5 of 7

Step 8.

www.freedom.com.au www.freedomfurniture.co.nz