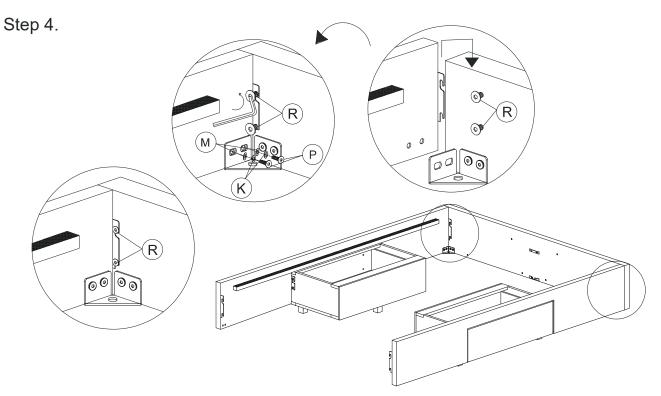

## ALINA 2 DRAWER BASE with PANEL HEADBOARD QUEEN

24607193/24607216/24606073 24606110/24620604/24620611/24605939

Step 3.

www.freedom.com.au www.freedomfurniture.co.nz

Page 4 of 7

**FREEDOM** 