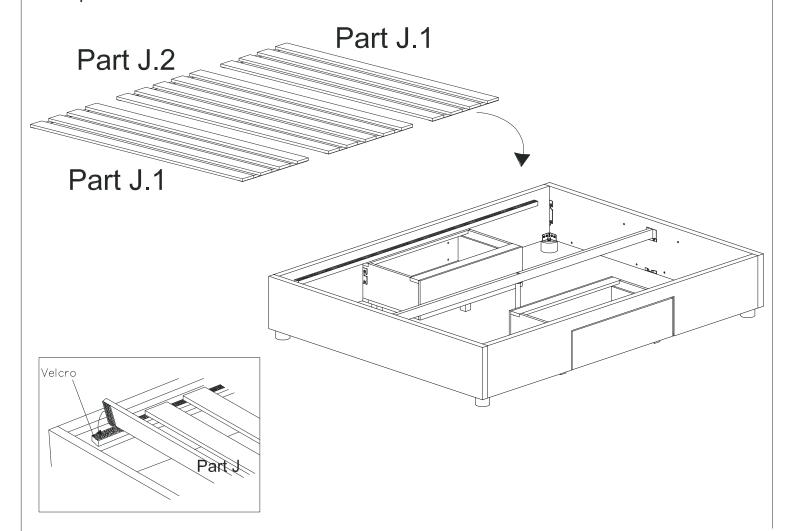

## ALINA 2 DRAWER BASE with PANEL HEADBOARD QUEEN

24607193/24607216/24606073 24606110/24620604/24620611/24605939

www.freedom.com.au www.freedomfurniture.co.nz

Page 5 of 7

Step 8.

www.freedom.com.au www.freedomfurniture.co.nz