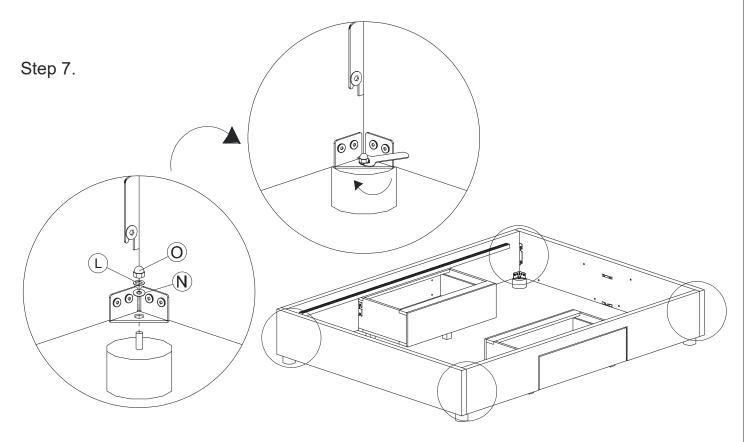

## ALINA 2 DRAWER BASE with PANEL HEADBOARD QUEEN

24607193/24607216/24606073 24606110/24620604/24620611/24605939

www.freedom.com.au www.freedomfurniture.co.nz

Page 5 of 7

Step 8.

www.freedom.com.au www.freedomfurniture.co.nz