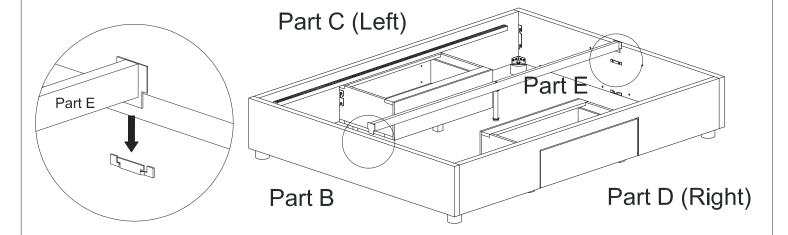

## ALINA 2 DRAWER BASE with PANEL HEADBOARD QUEEN

24607193/24607216/24606073 24606110/24620604/24620611/24605939

Step 3.

www.freedom.com.au www.freedomfurniture.co.nz

Page 4 of 7

**FREEDOM** 