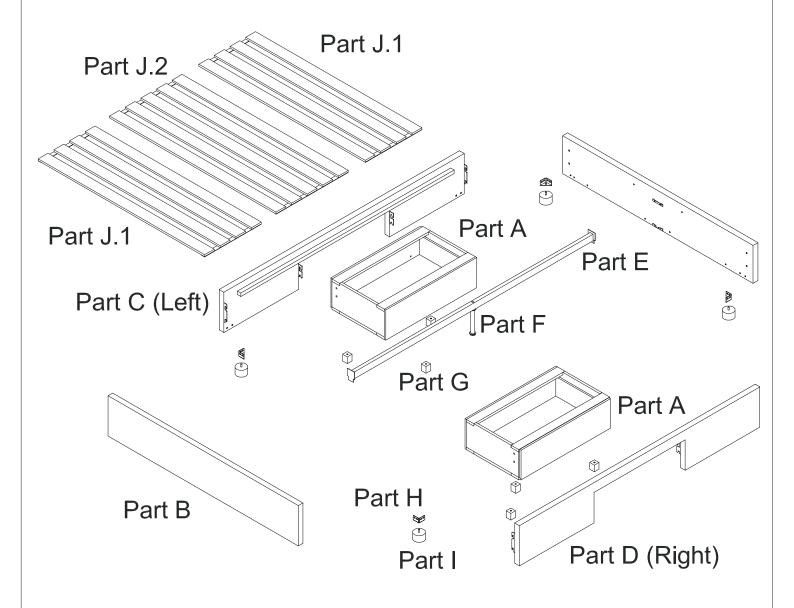

## ALINA 2 DRAWER BASE with PANEL HEADBOARD OUEEN

24607193/24607216/24606073 24606110/24620604/24620611/24605939

Thank you for purchasing the Alina Bed. Before you begin to assemble your new piece of furniture, please check to ensure that all hardware and parts have been supplied. This page lists all contents included in the carton(s).