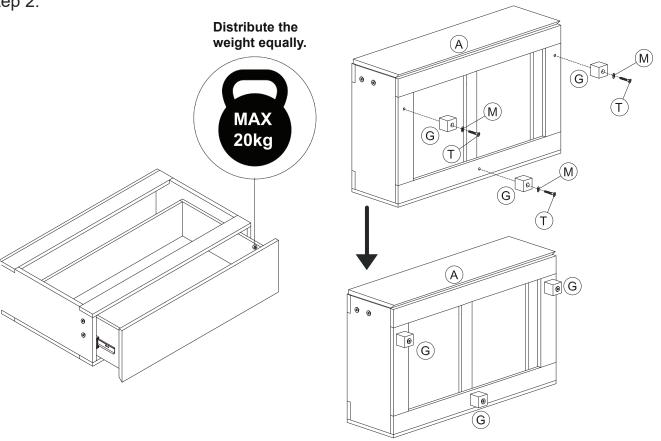

# ALINA 2 DRAWER BASE with PANEL HEADBOARD QUEEN

24607193/24607216/24606073 24606110/24620604/24620611/24605939

Panel

Panel

Take out

Step 2.

www.freedom.com.au www.freedomfurniture.co.nz

Page 3 of 7