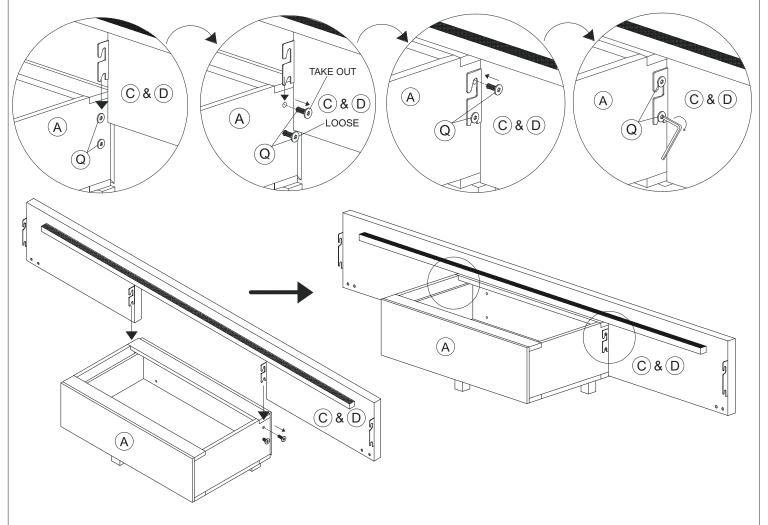

## ALINA 2 DRAWER BASE with PANEL HEADBOARD QUEEN

24607193/24607216/24606073 24606110/24620604/24620611/24605939

Step 3.

www.freedom.com.au www.freedomfurniture.co.nz

Page 4 of 7

**FREEDOM** 