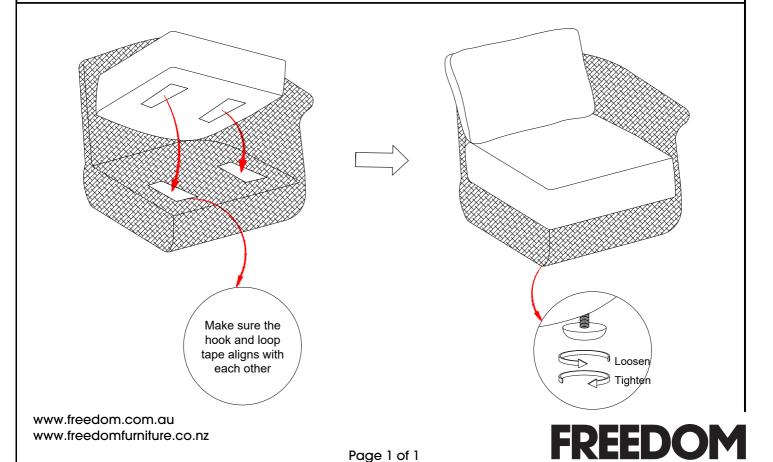

## SONATA MODULAR SOFA 1S RAF NATURAL

Remove cushions when not in use

Thank you for purchasing the SONATA MODULAR SOFA 1S RAF NATURAL. This page lists all contents included in the carton(s).

Follow instructions closely as deviation from them may present a possible safety risk and may void your warranty.