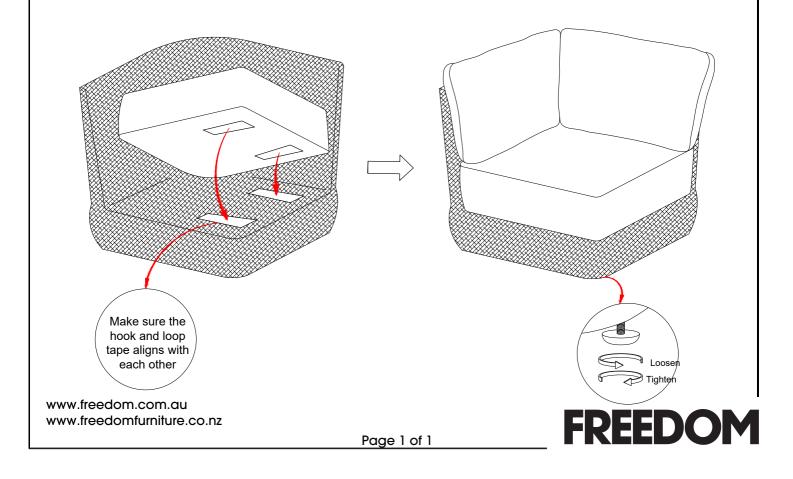

## SONATA MODULAR CORNER NATURAL 24650649

Remove cushions when not in use

Thank you for purchasing the SONATA MODULAR CORNER NATURAL. This page lists all contents included in the carton(s).

Follow instructions closely as deviation from them may present a possible safety risk and may void your warranty